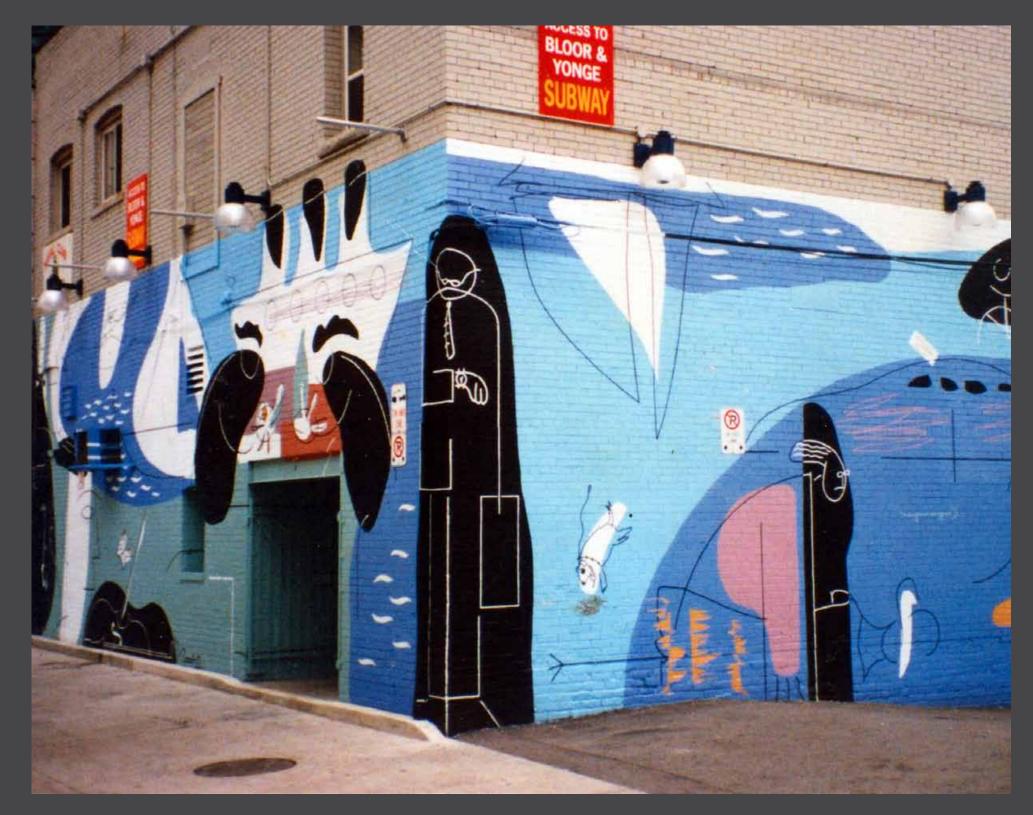

s, mixed media on panel

overall installation: 2.44 x 7.23 m / 96 x 288 in / 8 x 24 ft

More Images1

2007

U n i t e d Diversity

Various Locations





























## creative Public Art Projects

Hand Painted Wall Murals

Vancouver Through the Seasons

Charles Tupper Secondary School



Vancouver, Canada







Vancouver Through The Seasons

Charles Tupper Secondary School + Vancouver School Board



Vancouver Through The Seasons

Chang An Then & Now

C h a n g A n Middle School Taipei, Taiwa n













客狂此 風情 自長安來選出情不可道此别 西此 何時



Korea-Canada Landscape

Canadian Embassy Dong A University B u s a n, K o r e a











# Metro Hall Student Mural

Municiplity of Metropolitan T o r o n t o













# Roy's Square Naval Mural

1 Bloor Street East T o r o n t o













# creative Public Art Projects

## CONTACT

### **Andrew Owen A01**

Studio; 1233 Davenport Road, Toronto

M6H 3A6, Canada

Web: www.a01creative.com

Email: andrew\_a01@yahoo.ca

Phone: +1.647.770.0885

LINKS:

**Public Art Projects** 

**School Mural Projects** 

**Urban Art Interventions** 

**Outdoor Advertising Projects** 

Portfolio of Artworks: A01 ART NOW PDF

**Print Media Reviews, Articles, Catalogues** 

**Related Links on the Web**