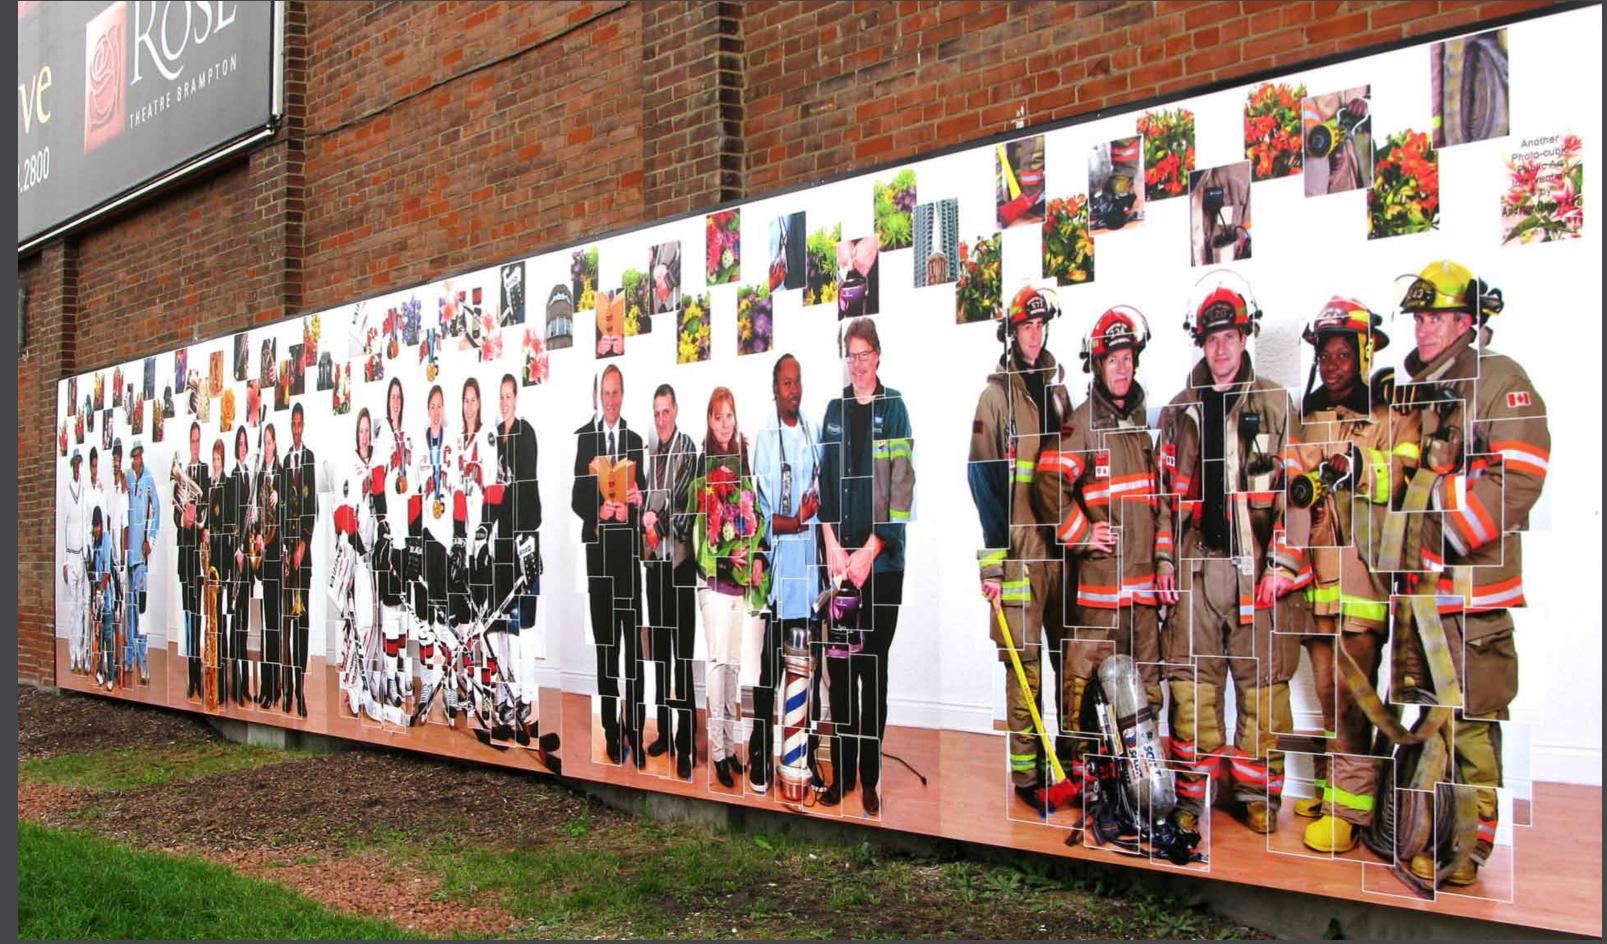

City of Hamilton, James Street Supercrawl

Each work: 1.22 x .91 m / 48 x 36 ins / 4 x 3 ft.

Hamilton, Canada

Photo-cubic People & Flowers

City of Brampton "ArtPrintTeam"

Photo-cubic Brampton People & Flowers (City of Brampton "ArtPrint Team" - (ad hoc committee formed to commission a public artwork))

Photo-cubic Brampton People & Flowers (City of Brampton "ArtPrint Team" - (ad hoc committee formed to commission a public artwork))

Photo-cubic Brampton People & Flowers

(City of Brampton "ArtPrint Team" - (ad hoc committee formed to commission a public artwork))