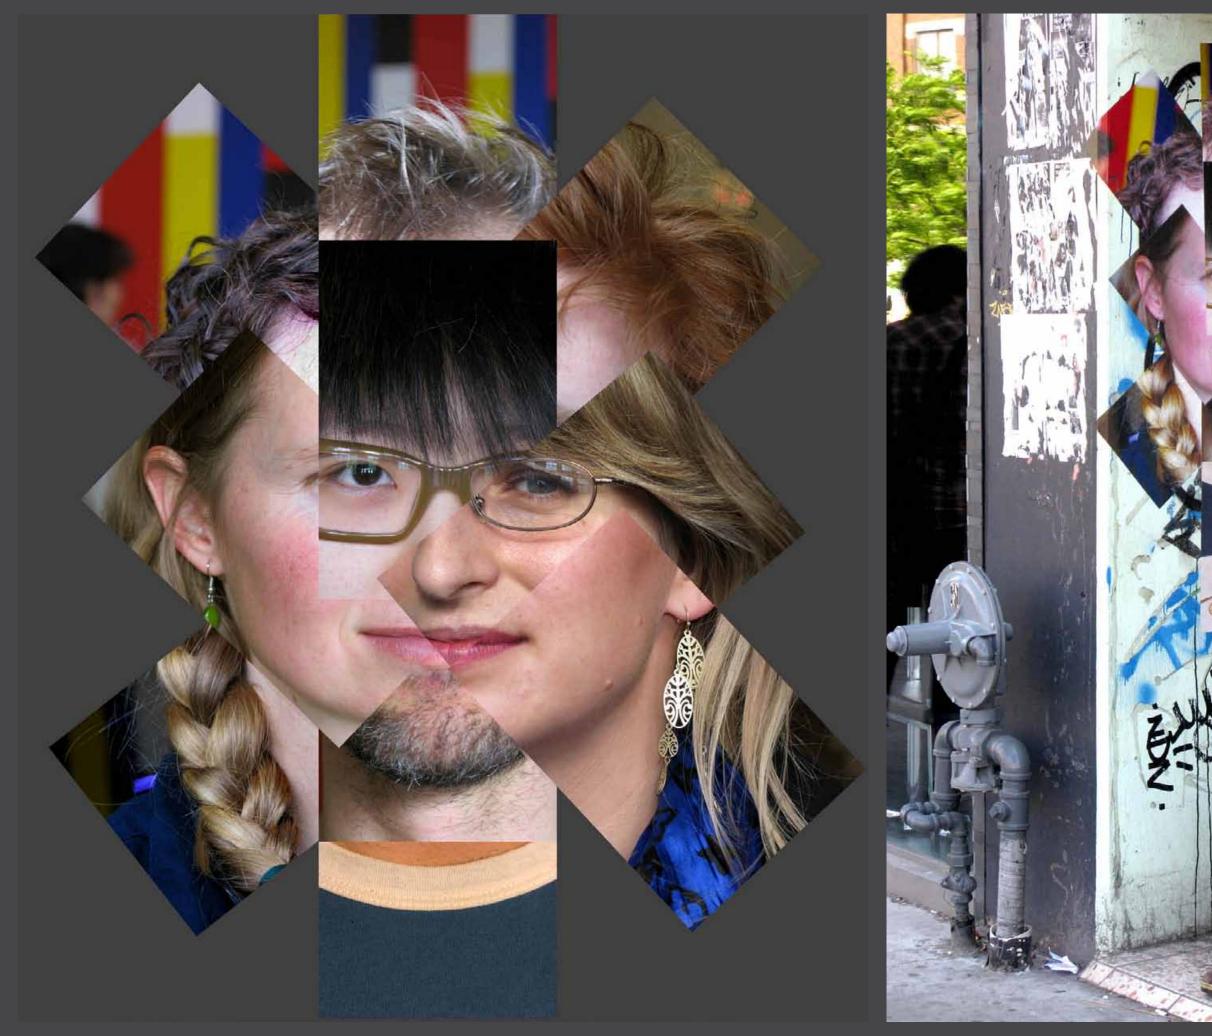

## Just a Façade

Supercrawl Festival City of Hamilton

Just a Façade [3 of 21 photo-based urban interventions]

Each work: 1.22 x .91 m / 48 x 36 ins / 4 x 3 ft.

ink jet on self-adhesive vinyl, urban surfaces

Hamilton, Canada

Just a Façade: [3 of 21 photo-based urban interventions]

Each work: 1.22 x .91 m / 48 x 36 ins / 4 x 3 ft.

Hamilton, Canada

Just a Façade [3 of 21 photo-based urban interventions]

ink jet on self-adhesive vinyl, urban surfaces

City of Hamilton, James Street Supercrawl

Each work: 1.22 x .91 m / 48 x 36 ins / 4 x 3 ft.

Hamilton, Canada

Photo-cubic People & Flowers

City of Brampton "ArtPrintTeam"

Photo-cubic Brampton People & Flowers (City of Brampton "ArtPrint Team" - (ad hoc committee formed to commission a public artwork))