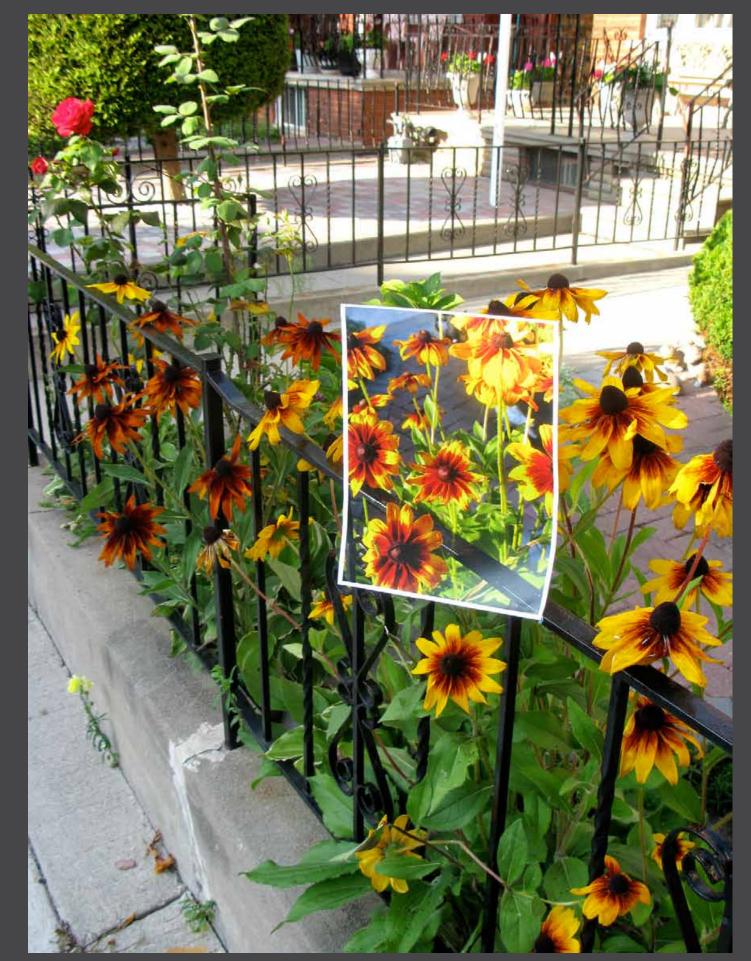

Photo-cubic Stoop Punks: Portrait Tableau

Re: Photo: Flowers & Fences
Vancouver/Toronto, Canada

Cambie Annex Front [Photo-based Urban Art Gallery]

Throwup Throwdown: Andrew01 vs Cameraman

(with Byron Dauncey)