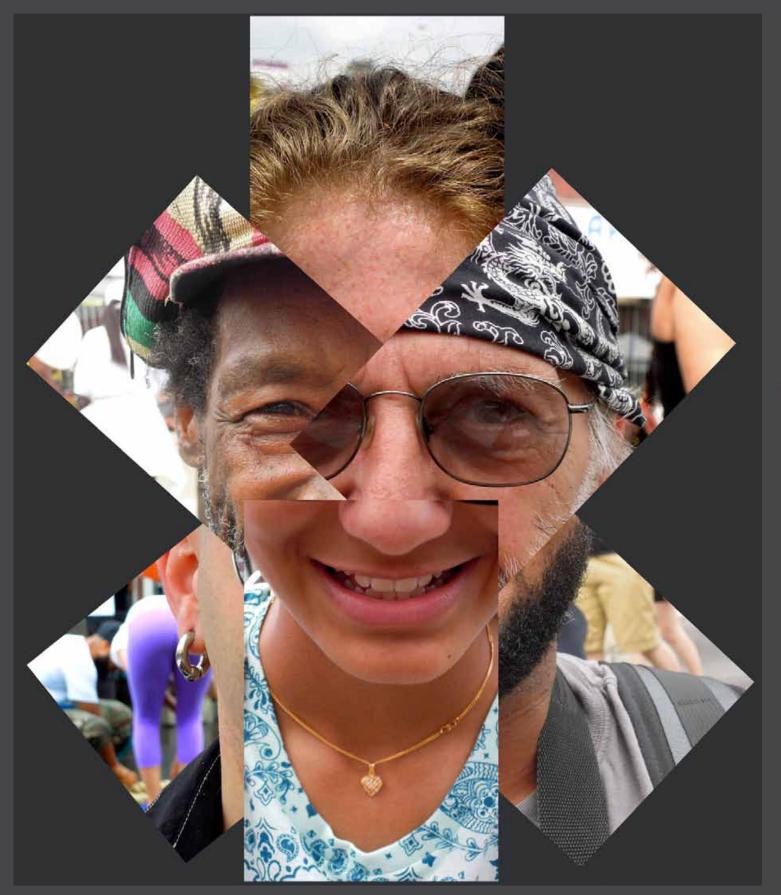

City of Hamilton, James Street Supercrawl

Each work: 1.22 x .91 m / 48 x 36 ins / 4 x 3 ft.

Hamilton, Canada

Photo-cubic People & Flowers

City of Brampton "ArtPrintTeam"

Photo-cubic Brampton People & Flowers (City of Brampton "ArtPrint Team" - (ad hoc committee formed to commission a public artwork))

Photo-cubic Brampton People & Flowers (City of Brampton "ArtPrint Team" - (ad hoc committee formed to commission a public artwork))

Photo-cubic Brampton People & Flowers

(City of Brampton "ArtPrint Team" - (ad hoc committee formed to commission a public artwork))