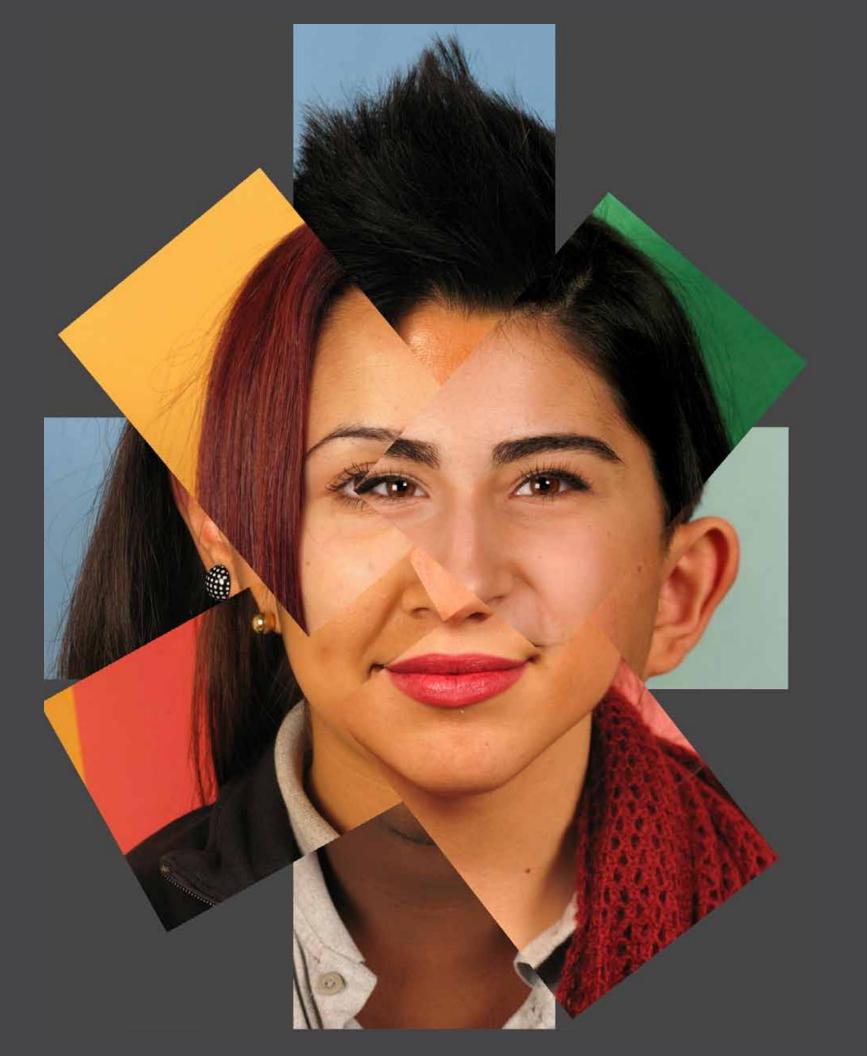

## Just a Façade

Supercrawl Festival City of Hamilton

Just a Façade [3 of 21 photo-based urban interventions]

Each work: 1.22 x .91 m / 48 x 36 ins / 4 x 3 ft.

ink jet on self-adhesive vinyl, urban surfaces

Hamilton, Canada

Just a Façade: [3 of 21 photo-based urban interventions]

Each work: 1.22 x .91 m / 48 x 36 ins / 4 x 3 ft.

Hamilton, Canada

Just a Façade [3 of 21 photo-based urban interventions]

ink jet on self-adhesive vinyl, urban surfaces

City of Hamilton, James Street Supercrawl

Each work: 1.22 x .91 m / 48 x 36 ins / 4 x 3 ft.

Hamilton, Canada

Photo-cubic People & Flowers

City of Brampton "ArtPrintTeam"

Photo-cubic Brampton People & Flowers (City of Brampton "ArtPrint Team" - (ad hoc committee formed to commission a public artwork))