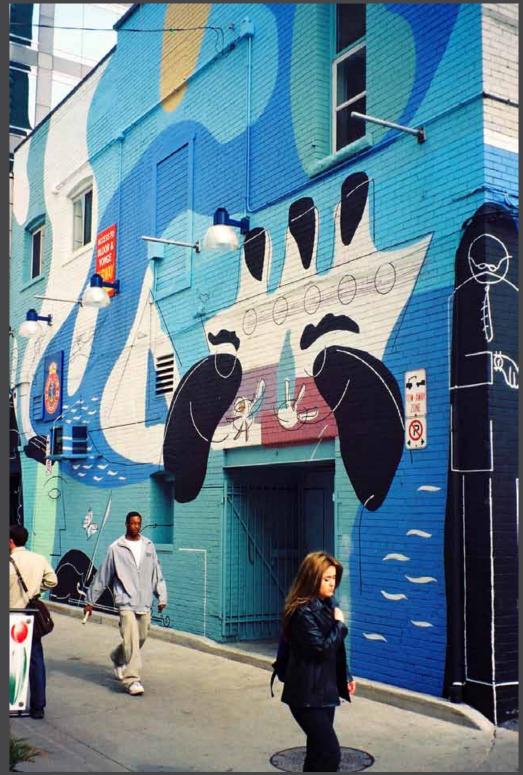

mixed media on panel

overall installation: 2.44 x 7.23 m / 96 x 288 in / 8 x 24 ft

More Images1

2007

U n i t e d Diversity

Various Locations





























## creative Public Art Projects

Hand Painted Wall Murals

Vancouver Through the Seasons

Charles Tupper Secondary School



Vancouver, Canada







Vancouver Through The Seasons

Charles Tupper Secondary School + Vancouver School Board



Vancouver Through The Seasons

Chang An Then & Now

C h a n g A n Middle School Taipei, Taiwa n













客狂此 風情 自長安來選出情不可道此别 西此 何時



Korea-Canada Landscape

Canadian Embassy Dong A University B u s a n, K o r e a











# Metro Hall Student Mural

Municiplity of Metropolitan T o r o n t o













# Roy's Square Naval Mural

1 Bloor Street East T o r o n t o













# creative Public Art Projects

## CONTACT

### **Andrew Owen A01**

Studio; 1233 Davenport Road, Toronto

M6H 3A6, Canada

Web: www.a01creative.com

Email: andrew\_a01@yahoo.ca

Phone: +1.647.770.0885

LINKS:

**Public Art Projects** 

**School Mural Projects** 

**Urban Art Interventions** 

**Outdoor Advertising Projects** 

Portfolio of Artworks: A01 ART NOW PDF

**Print Media Reviews, Articles, Catalogues** 

**Related Links on the Web**