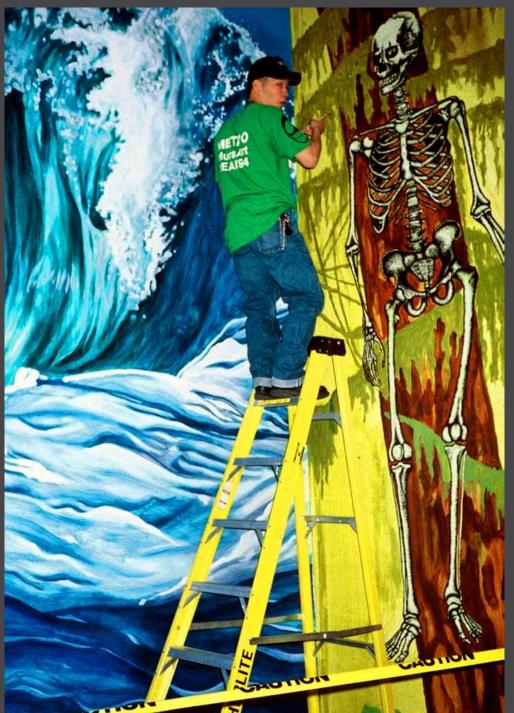

## creative Public Art Projects

Hand Painted Wall Murals

Vancouver Through the Seasons

Charles Tupper Secondary School

Vancouver, Canada

Vancouver Through The Seasons

Charles Tupper Secondary School + Vancouver School Board