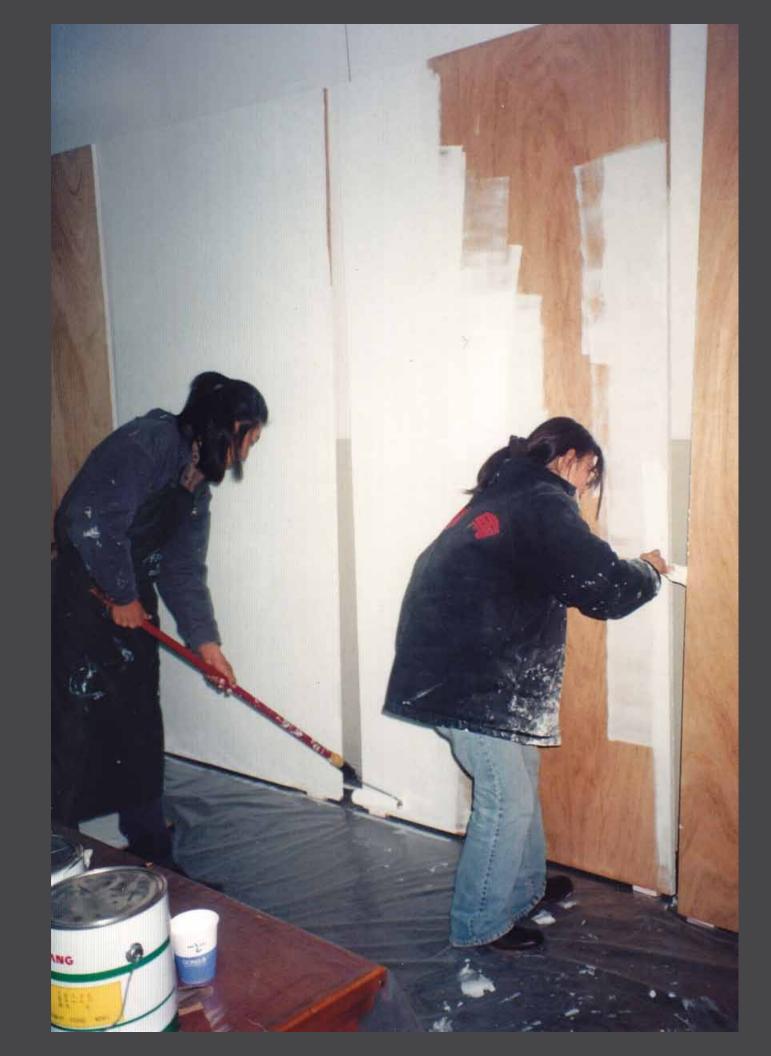

## creative Public Art Projects

Hand Painted Wall Murals

Vancouver Through the Seasons

Charles Tupper Secondary School

Vancouver, Canada

Vancouver Through The Seasons

Charles Tupper Secondary School + Vancouver School Board