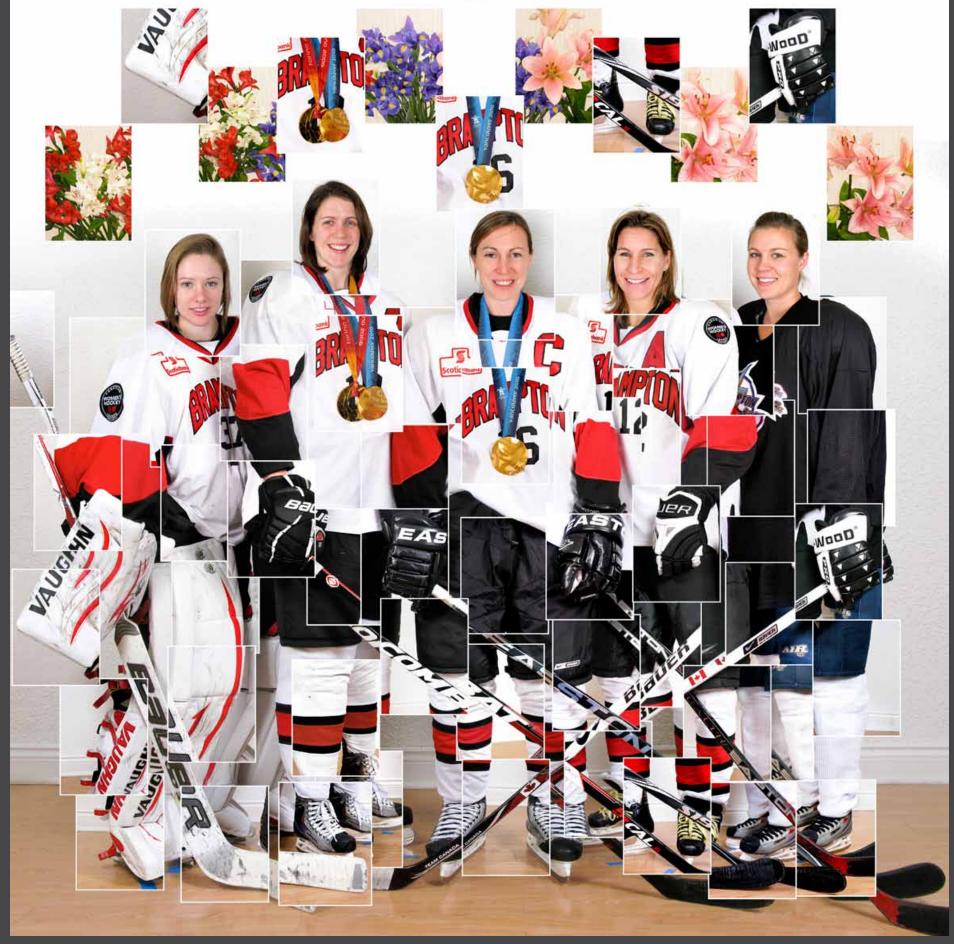

City of Hamilton, James Street Supercrawl

Each work: 1.22 x .91 m / 48 x 36 ins / 4 x 3 ft.

Hamilton, Canada

Photo-cubic People & Flowers

City of Brampton "ArtPrintTeam"

Photo-cubic Brampton People & Flowers (City of Brampton "ArtPrint Team" - (ad hoc committee formed to commission a public artwork))

Photo-cubic Brampton People & Flowers (City of Brampton "ArtPrint Team" - (ad hoc committee formed to commission a public artwork))

Photo-cubic Brampton People & Flowers

(City of Brampton "ArtPrint Team" - (ad hoc committee formed to commission a public artwork))