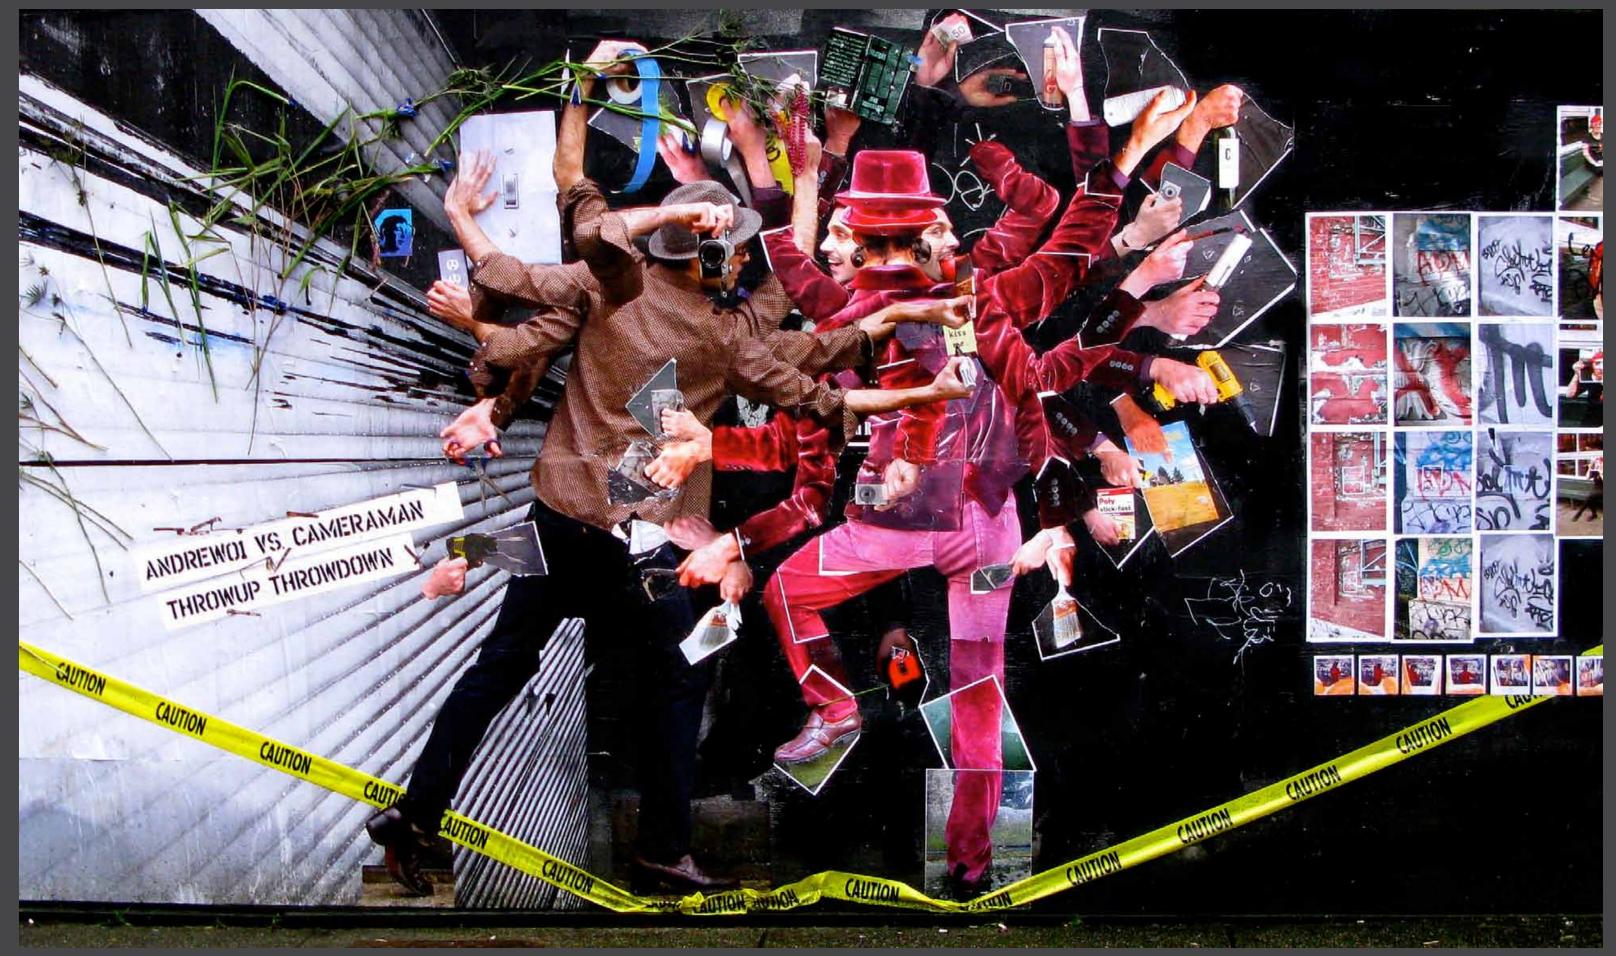

Photo-cubic Stoop Punks: Portrait Tableau

Re: Photo: Flowers & Fences
Vancouver/Toronto, Canada

Cambie Annex Front [Photo-based Urban Art Gallery]

Throwup Throwdown: Andrew01 vs Cameraman

(with Byron Dauncey)