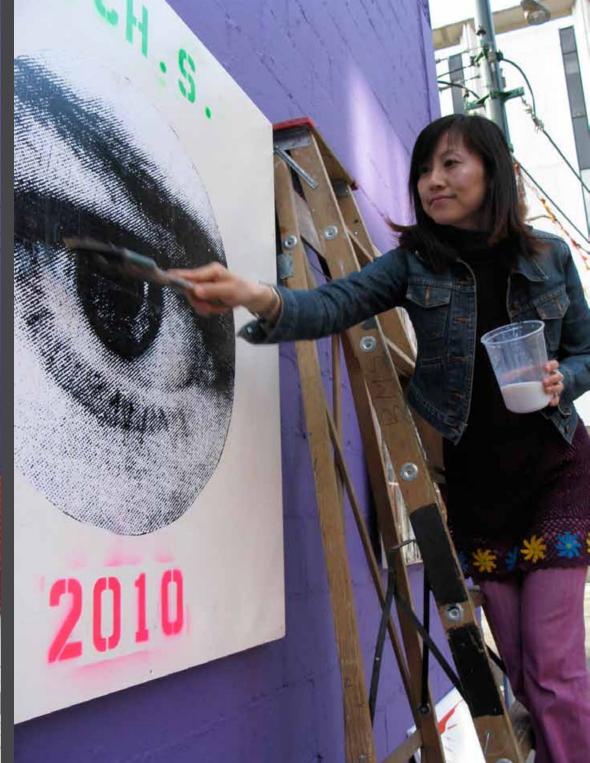

## Just a Façade

Supercrawl Festival City of Hamilton

Just a Façade [3 of 21 photo-based urban interventions]

Each work: 1.22 x .91 m / 48 x 36 ins / 4 x 3 ft.

ink jet on self-adhesive vinyl, urban surfaces

Hamilton, Canada

Just a Façade: [3 of 21 photo-based urban interventions]

Each work: 1.22 x .91 m / 48 x 36 ins / 4 x 3 ft.

Hamilton, Canada

Just a Façade [3 of 21 photo-based urban interventions]

ink jet on self-adhesive vinyl, urban surfaces

City of Hamilton, James Street Supercrawl

Each work: 1.22 x .91 m / 48 x 36 ins / 4 x 3 ft.

Hamilton, Canada

Photo-cubic People & Flowers

City of Brampton "ArtPrintTeam"

Photo-cubic Brampton People & Flowers (City of Brampton "ArtPrint Team" - (ad hoc committee formed to commission a public artwork))