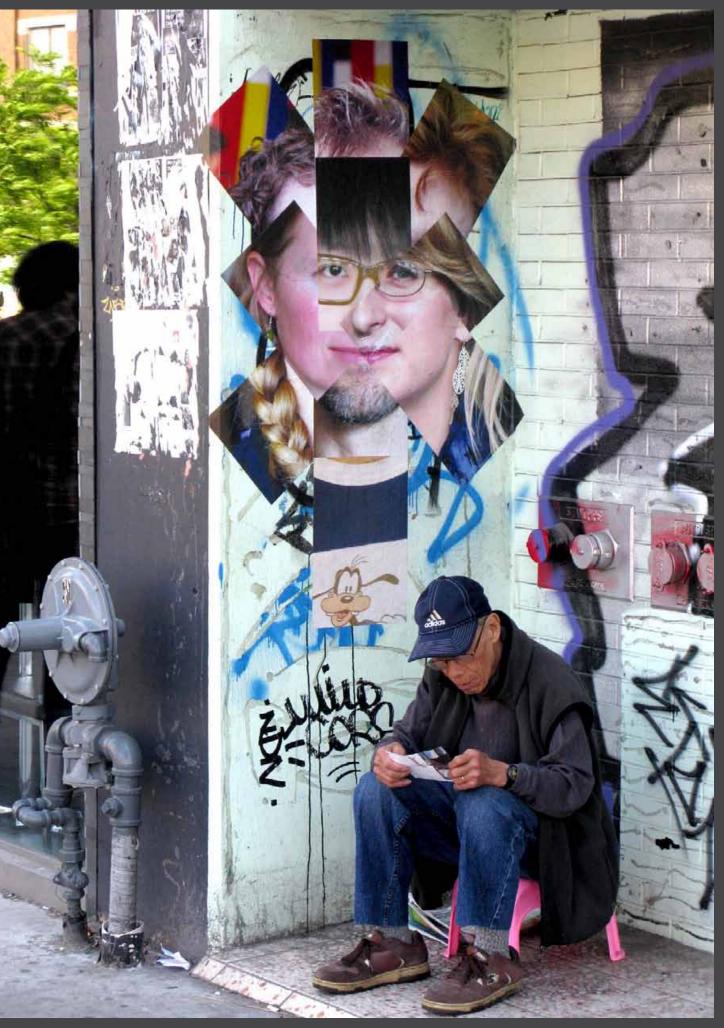

## Just a Façade

Supercrawl Festival City of Hamilton

Just a Façade [3 of 21 photo-based urban interventions]

Each work: 1.22 x .91 m / 48 x 36 ins / 4 x 3 ft.

ink jet on self-adhesive vinyl, urban surfaces

Hamilton, Canada

Just a Façade: [3 of 21 photo-based urban interventions]

Each work: 1.22 x .91 m / 48 x 36 ins / 4 x 3 ft.

Hamilton, Canada

Just a Façade [3 of 21 photo-based urban interventions]

ink jet on self-adhesive vinyl, urban surfaces

City of Hamilton, James Street Supercrawl

Each work: 1.22 x .91 m / 48 x 36 ins / 4 x 3 ft.

Hamilton, Canada

Photo-cubic People & Flowers

City of Brampton "ArtPrintTeam"

Photo-cubic Brampton People & Flowers (City of Brampton "ArtPrint Team" - (ad hoc committee formed to commission a public artwork))