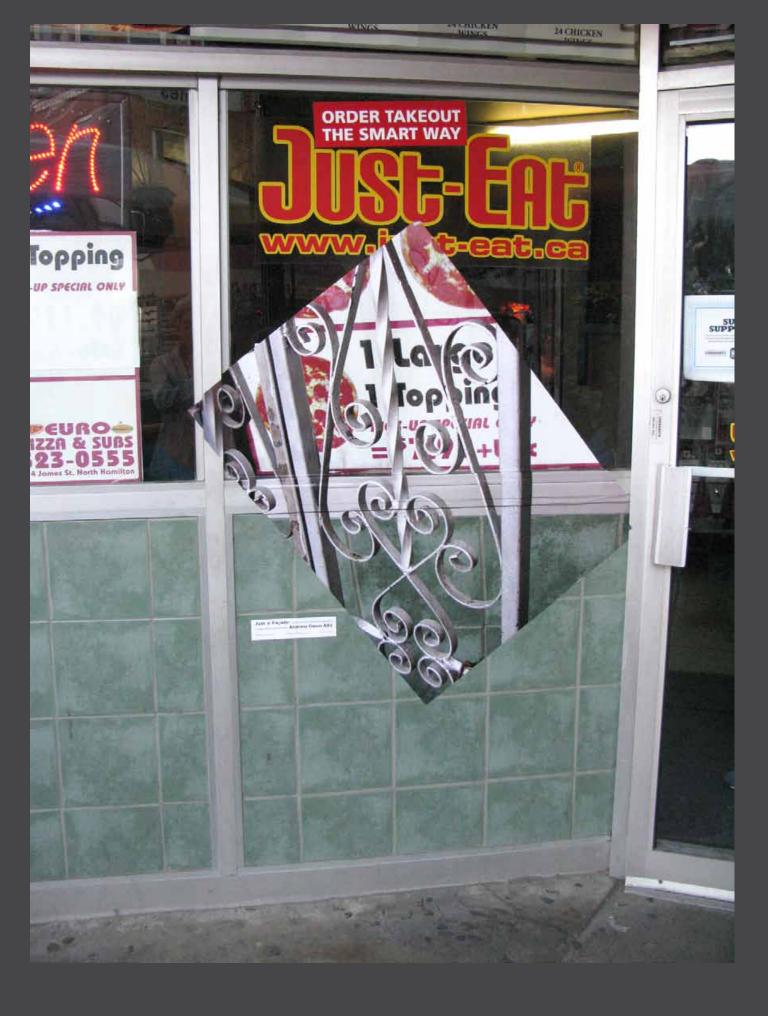

## Just a Façade

Supercrawl Festival City of Hamilton

Just a Façade [3 of 21 photo-based urban interventions]

Each work: 1.22 x .91 m / 48 x 36 ins / 4 x 3 ft.

ink jet on self-adhesive vinyl, urban surfaces

Hamilton, Canada

Just a Façade: [3 of 21 photo-based urban interventions]

Each work: 1.22 x .91 m / 48 x 36 ins / 4 x 3 ft.

Hamilton, Canada

Just a Façade [3 of 21 photo-based urban interventions]

ink jet on self-adhesive vinyl, urban surfaces

City of Hamilton, James Street Supercrawl

Each work: 1.22 x .91 m / 48 x 36 ins / 4 x 3 ft.

Hamilton, Canada

Photo-cubic People & Flowers

City of Brampton "ArtPrintTeam"

Photo-cubic Brampton People & Flowers (City of Brampton "ArtPrint Team" - (ad hoc committee formed to commission a public artwork))