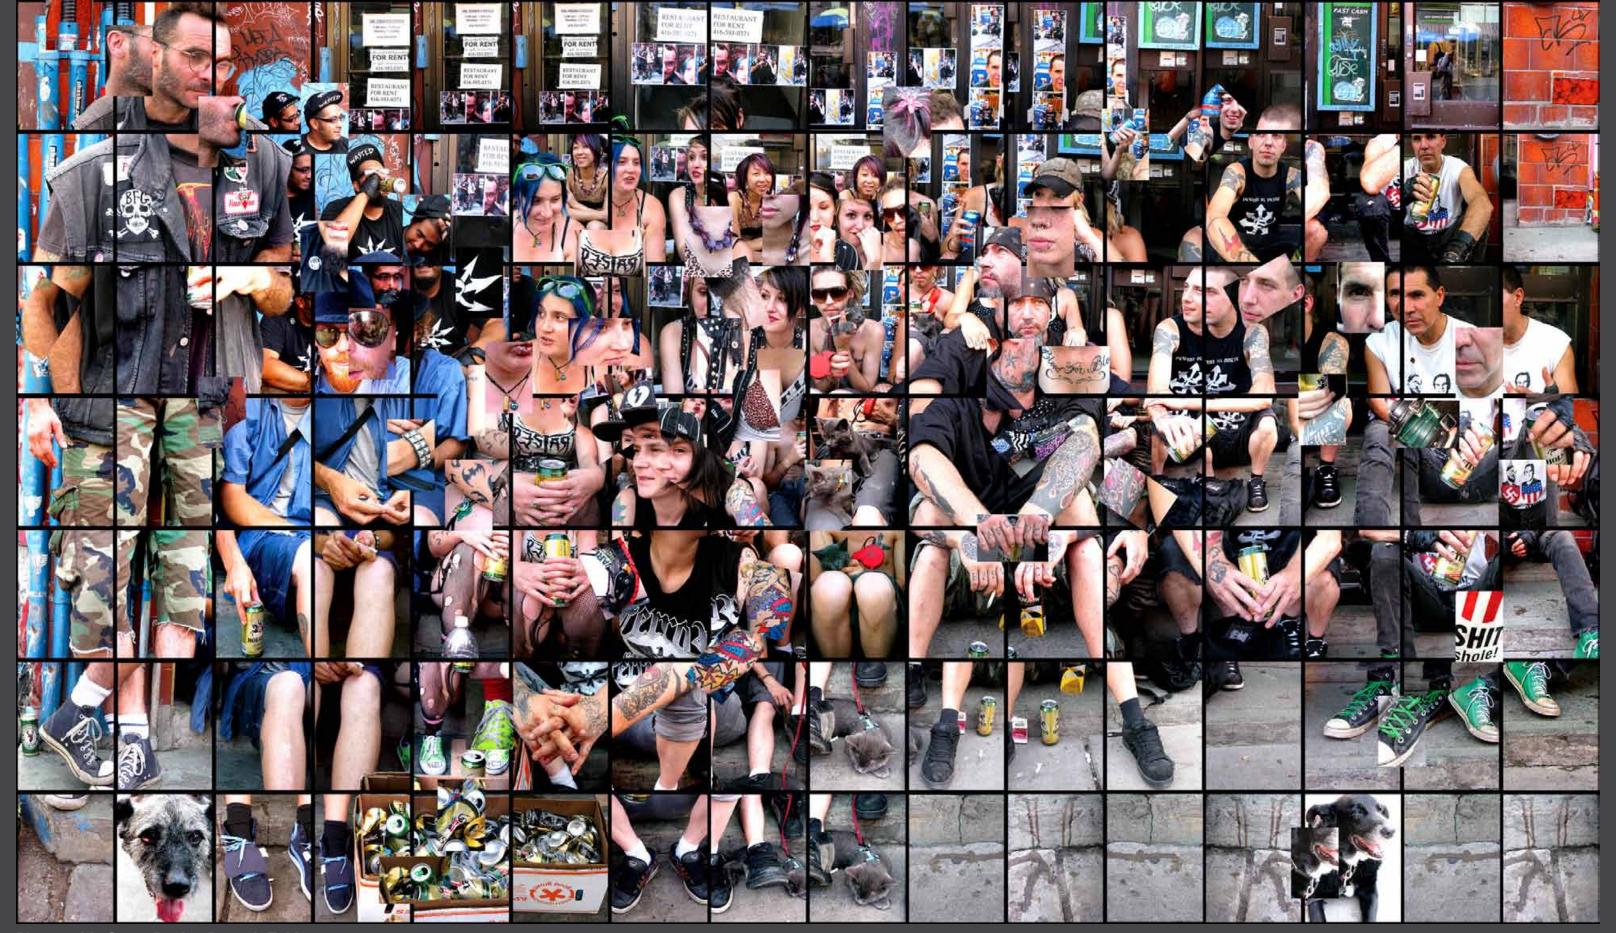

Photo-cubic Tableaux

Various Locations

Live Collective Photo-Cubic Portrait Tableau (Created live, on-site with 100 participants at Toronto Art and Fashion Week)

Live Collective Photo-Cubic Portrait Tableau (Created live, on-site with 100 participants at Toronto Art and Fashion Week)

Photo-cubic Stoop Punks: Portrait Tableau

Re: Photo: Flowers & Fences
Vancouver/Toronto, Canada

Cambie Annex Front [Photo-based Urban Art Gallery]

Throwup Throwdown: Andrew01 vs Cameraman

(with Byron Dauncey)