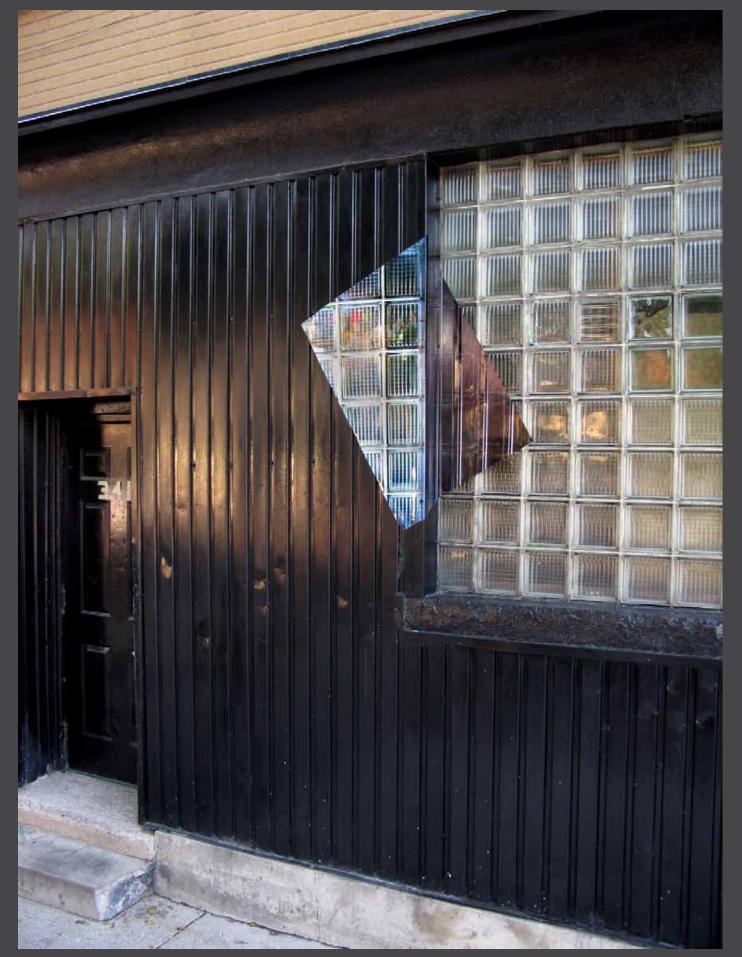

## Just a Façade

Supercrawl Festival City of Hamilton

Just a Façade [3 of 21 photo-based urban interventions]

Each work: 1.22 x .91 m / 48 x 36 ins / 4 x 3 ft.

ink jet on self-adhesive vinyl, urban surfaces

Hamilton, Canada

Just a Façade: [3 of 21 photo-based urban interventions]

Each work: 1.22 x .91 m / 48 x 36 ins / 4 x 3 ft.

Hamilton, Canada

Just a Façade [3 of 21 photo-based urban interventions]

ink jet on self-adhesive vinyl, urban surfaces

City of Hamilton, James Street Supercrawl

Each work: 1.22 x .91 m / 48 x 36 ins / 4 x 3 ft.

Hamilton, Canada

Photo-cubic People & Flowers

City of Brampton "ArtPrintTeam"

Photo-cubic Brampton People & Flowers (City of Brampton "ArtPrint Team" - (ad hoc committee formed to commission a public artwork))