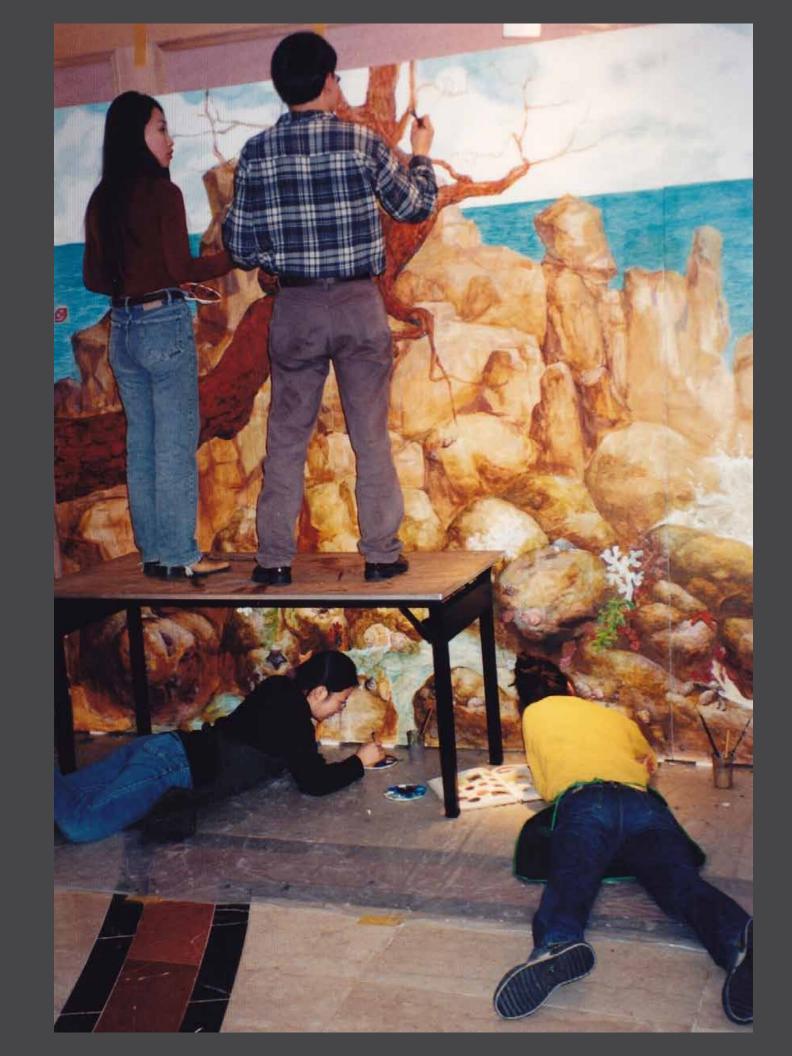

## creative Public Art Projects

Hand Painted Wall Murals

Vancouver Through the Seasons

Charles Tupper Secondary School

Vancouver, Canada

Vancouver Through The Seasons

Charles Tupper Secondary School + Vancouver School Board

Vancouver Through The Seasons

Chang An Then & Now

C h a n g A n Middle School Taipei, Taiwa n

客狂此 風情 自長安來選出情不可道此别 西此 何時

Korea-Canada Landscape

Canadian Embassy Dong A University B u s a n, K o r e a