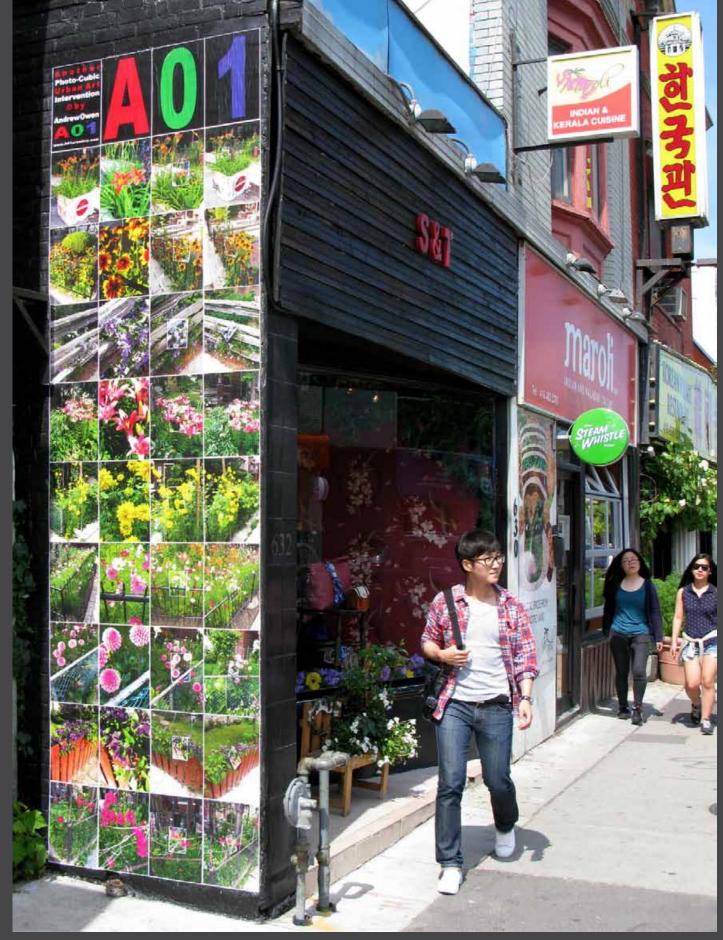

City of Hamilton, James Street Supercrawl

Each work: 1.22 x .91 m / 48 x 36 ins / 4 x 3 ft.

Hamilton, Canada

Photo-cubic People & Flowers

City of Brampton "ArtPrintTeam"

Photo-cubic Brampton People & Flowers (City of Brampton "ArtPrint Team" - (ad hoc committee formed to commission a public artwork))

Photo-cubic Brampton People & Flowers (City of Brampton "ArtPrint Team" - (ad hoc committee formed to commission a public artwork))

Photo-cubic Brampton People & Flowers

(City of Brampton "ArtPrint Team" - (ad hoc committee formed to commission a public artwork))