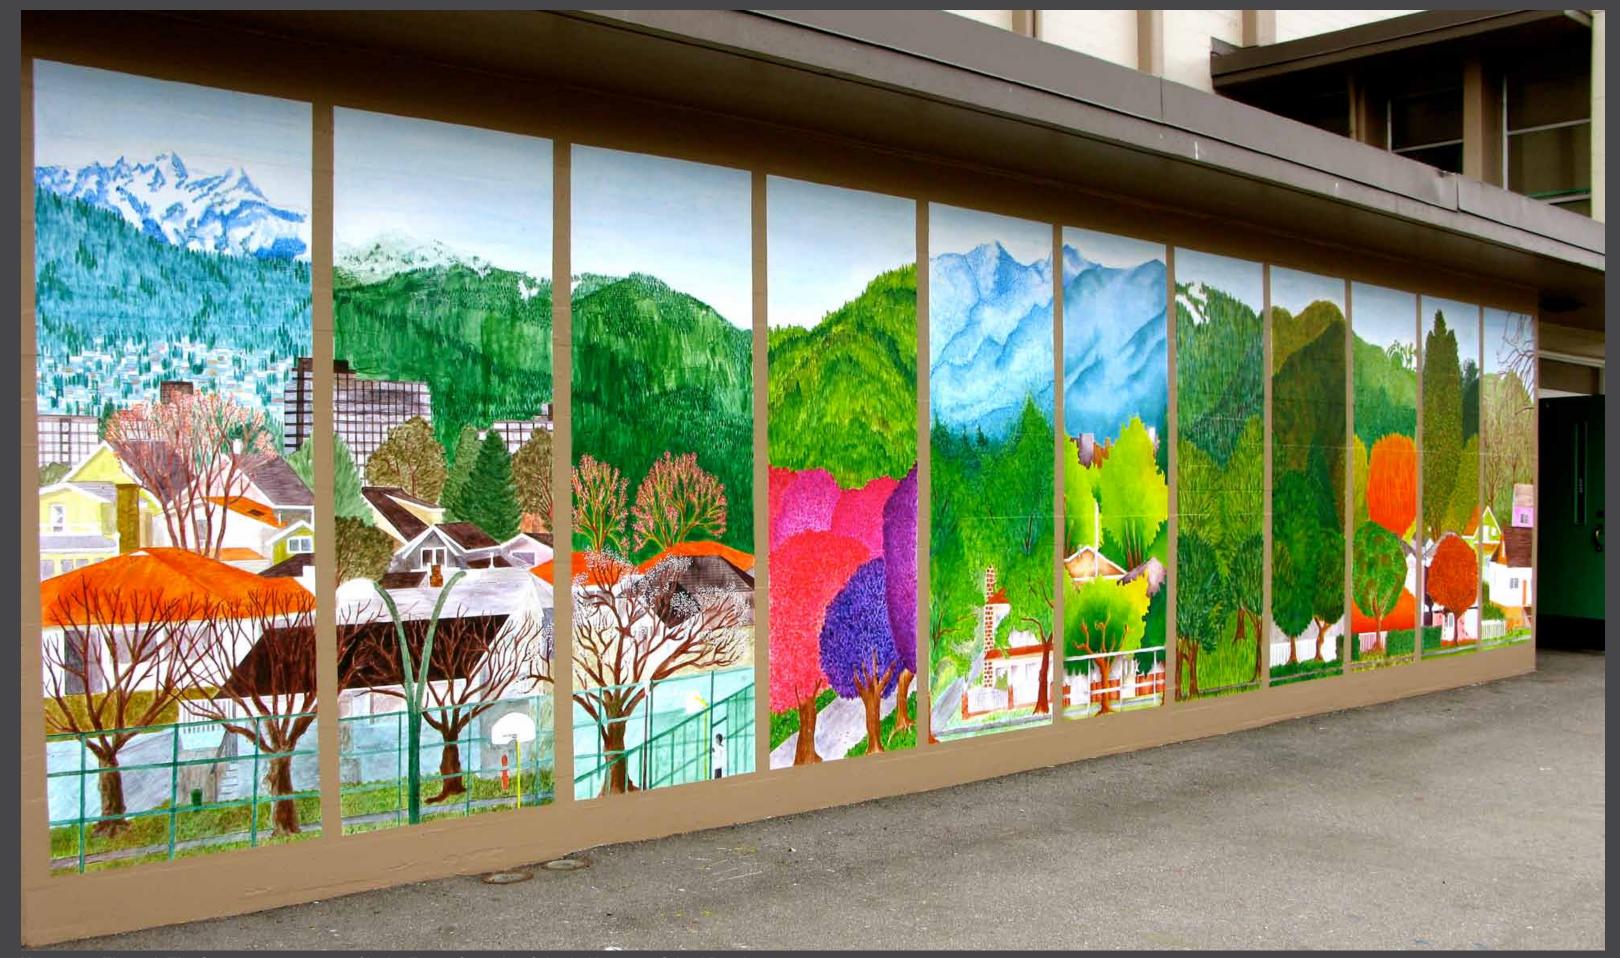

## creative Public Art Projects

Hand Painted Wall Murals

Vancouver Through the Seasons

Charles Tupper Secondary School

Vancouver, Canada

Vancouver Through The Seasons

Charles Tupper Secondary School + Vancouver School Board

Vancouver Through The Seasons

Chang An Then & Now

C h a n g A n Middle School Taipei, Taiwa n

客狂此 風情 自長安來選出情不可道此别 西此 何時

Korea-Canada Landscape

Canadian Embassy Dong A University B u s a n, K o r e a