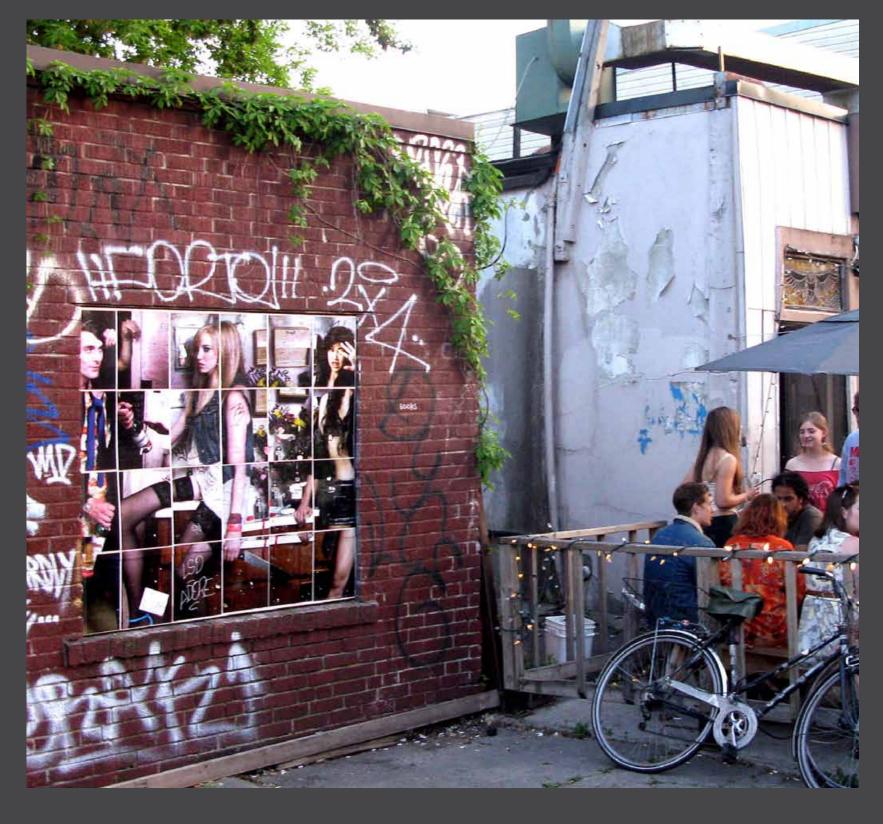

Photo-cubic Stoop Punks: Portrait Tableau

Re: Photo: Flowers & Fences
Vancouver/Toronto, Canada

Cambie Annex Front [Photo-based Urban Art Gallery]

Throwup Throwdown: Andrew01 vs Cameraman

(with Byron Dauncey)