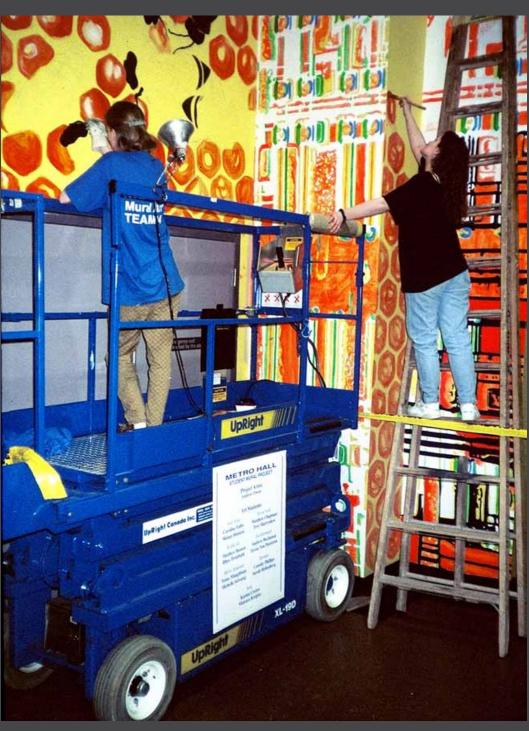

(with Byron Dauncey)

Vancouver, Canada multiple format photographic prints, mixed media on panel

overall installation: 2.44 x 7.23 m / 96 x 288 in / 8 x 24 ft

More Images1

2007

U n i t e d Diversity

Various Locations





























## creative Public Art Projects

Hand Painted Wall Murals

Vancouver Through the Seasons

Charles Tupper Secondary School



Vancouver, Canada







Vancouver Through The Seasons

Charles Tupper Secondary School + Vancouver School Board



Vancouver Through The Seasons

Chang An Then & Now

C h a n g A n Middle School Taipei, Taiwa n













客狂此 風情 自長安來選出情不可道此别 西此 何時



Korea-Canada Landscape

Canadian Embassy Dong A University B u s a n, K o r e a











# Metro Hall Student Mural

Municiplity of Metropolitan T o r o n t o













# Roy's Square Naval Mural

1 Bloor Street East T o r o n t o













# creative Public Art Projects

## CONTACT

### **Andrew Owen A01**

Studio; 1233 Davenport Road, Toronto

M6H 3A6, Canada

Web: www.a01creative.com

Email: andrew\_a01@yahoo.ca

Phone: +1.647.770.0885

LINKS:

**Public Art Projects** 

**School Mural Projects** 

**Urban Art Interventions** 

**Outdoor Advertising Projects** 

Portfolio of Artworks: A01 ART NOW PDF

**Print Media Reviews, Articles, Catalogues** 

**Related Links on the Web**