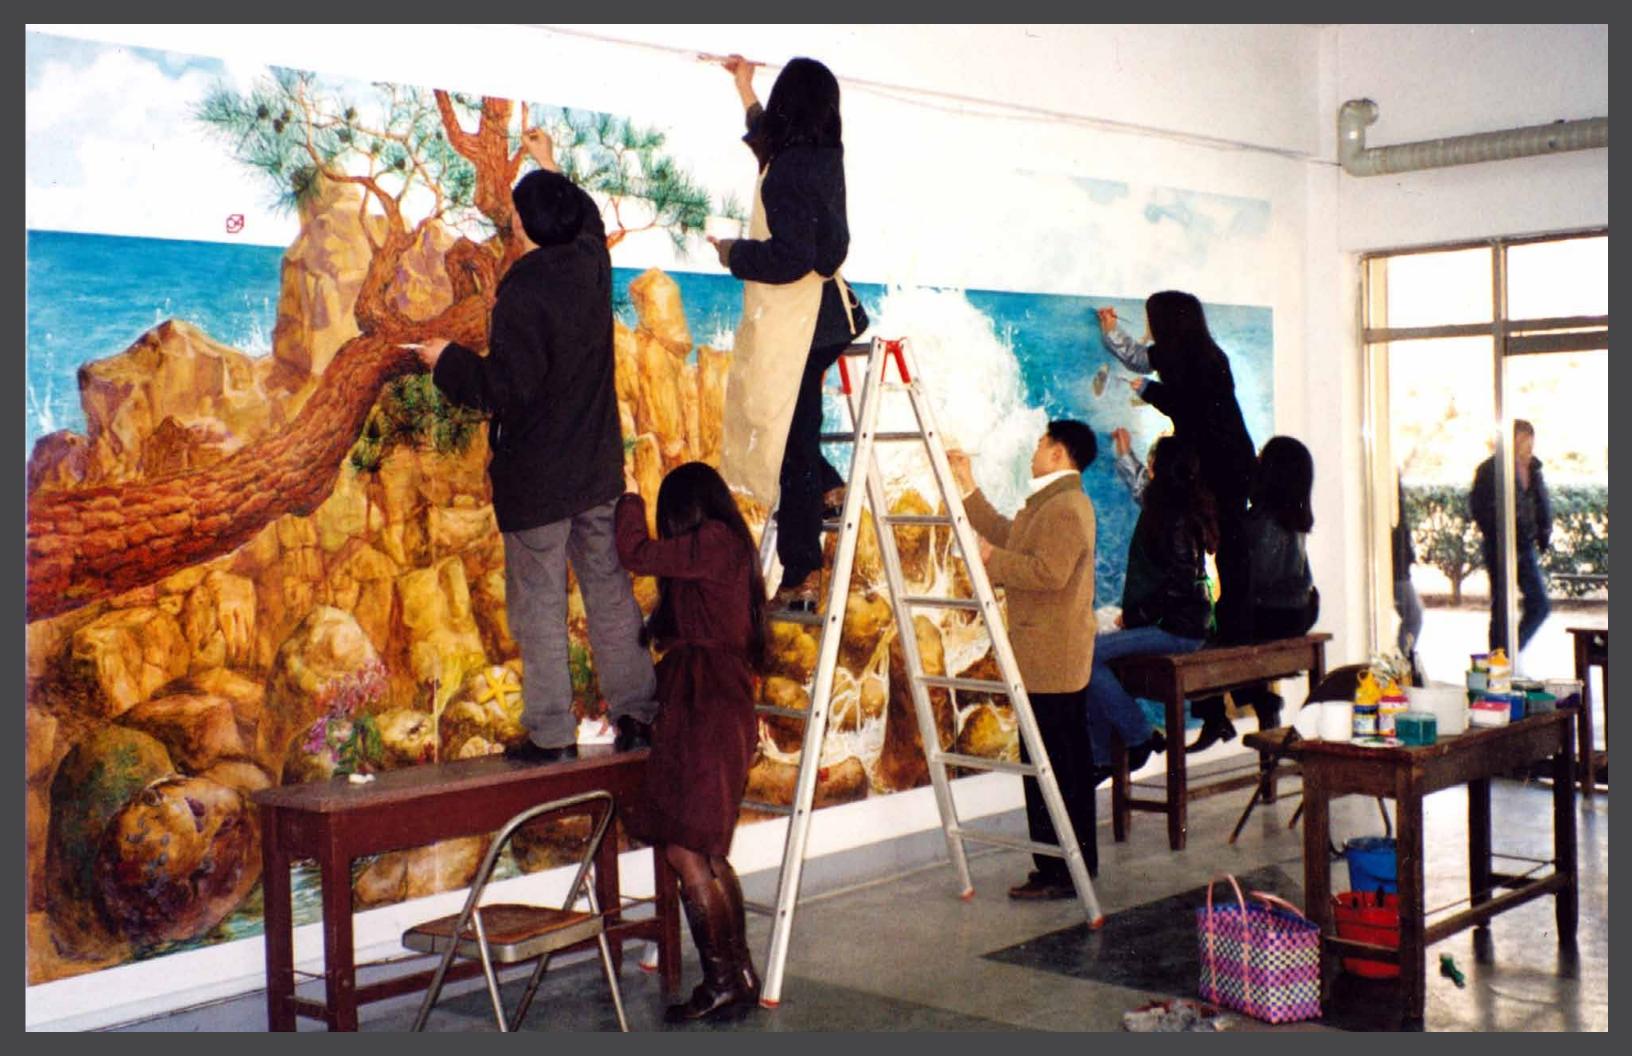

## creative Public Art Projects

Hand Painted Wall Murals

Vancouver Through the Seasons

Charles Tupper Secondary School

Vancouver, Canada

Vancouver Through The Seasons

Charles Tupper Secondary School + Vancouver School Board

Vancouver Through The Seasons

Chang An Then & Now

C h a n g A n Middle School Taipei, Taiwa n

客狂此 風情 自長安來選出情不可道此别 西此 何時

Korea-Canada Landscape

Canadian Embassy Dong A University B u s a n, K o r e a