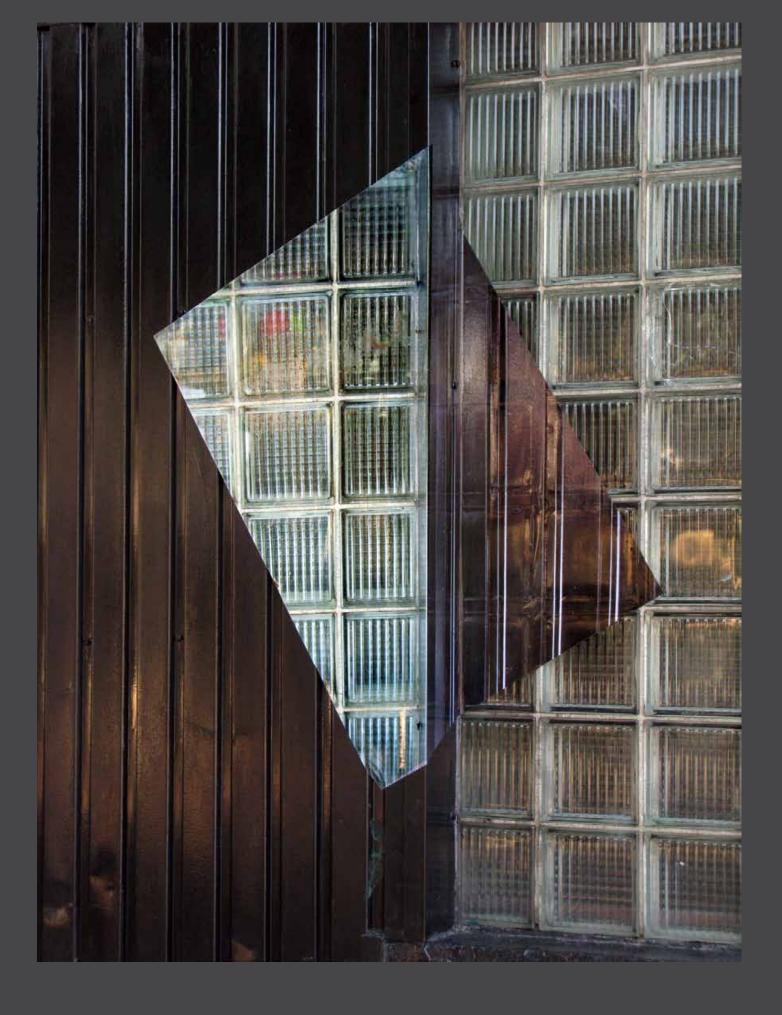

## Just a Façade

Supercrawl Festival City of Hamilton

Just a Façade [3 of 21 photo-based urban interventions]

Each work: 1.22 x .91 m / 48 x 36 ins / 4 x 3 ft.

ink jet on self-adhesive vinyl, urban surfaces

Hamilton, Canada

Just a Façade: [3 of 21 photo-based urban interventions]

Each work: 1.22 x .91 m / 48 x 36 ins / 4 x 3 ft.

Hamilton, Canada

Just a Façade [3 of 21 photo-based urban interventions]

ink jet on self-adhesive vinyl, urban surfaces

City of Hamilton, James Street Supercrawl

Each work: 1.22 x .91 m / 48 x 36 ins / 4 x 3 ft.

Hamilton, Canada

Photo-cubic People & Flowers

City of Brampton "ArtPrintTeam"

Photo-cubic Brampton People & Flowers (City of Brampton "ArtPrint Team" - (ad hoc committee formed to commission a public artwork))