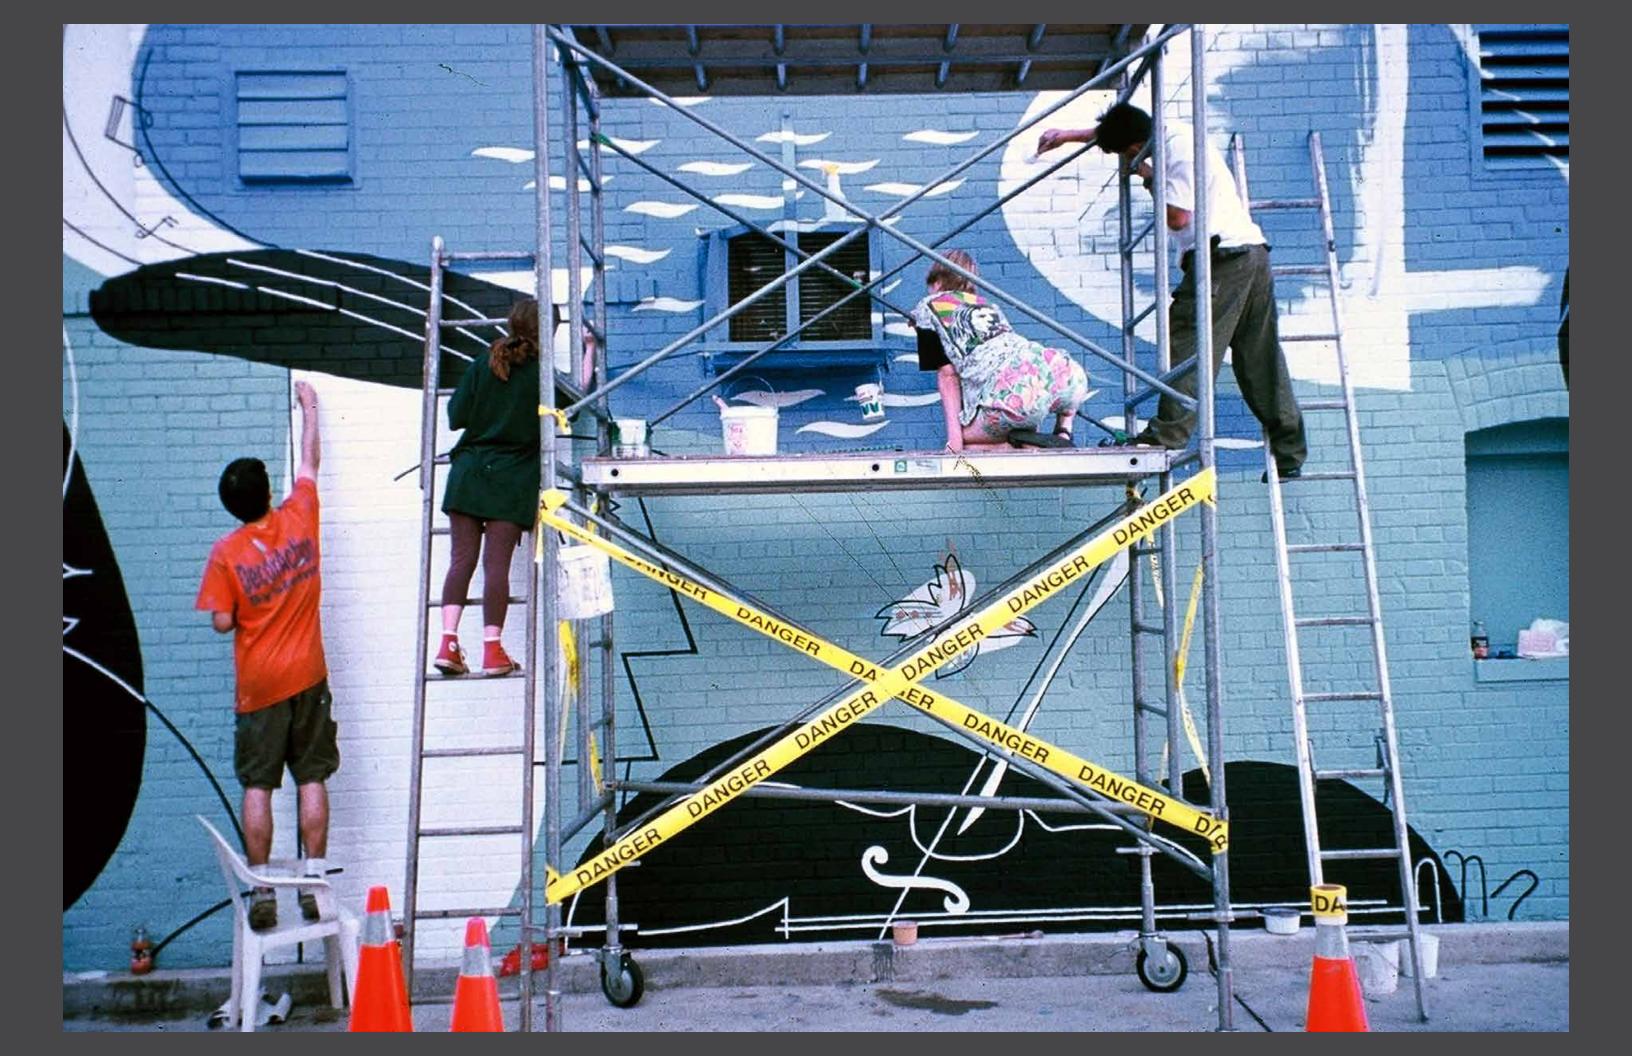

nts, mixed media on panel

overall installation: 2.44 x 7.23 m / 96 x 288 in / 8 x 24 ft

More Images1

2007

U n i t e d Diversity

Various Locations





























## creative Public Art Projects

Hand Painted Wall Murals

Vancouver Through the Seasons

Charles Tupper Secondary School



Vancouver, Canada







Vancouver Through The Seasons

Charles Tupper Secondary School + Vancouver School Board



Vancouver Through The Seasons

Chang An Then & Now

C h a n g A n Middle School Taipei, Taiwa n













客狂此 風情 自長安來選出情不可道此别 西此 何時



Korea-Canada Landscape

Canadian Embassy Dong A University B u s a n, K o r e a











# Metro Hall Student Mural

Municiplity of Metropolitan T o r o n t o













# Roy's Square Naval Mural

1 Bloor Street East T o r o n t o













# creative Public Art Projects

## CONTACT

### **Andrew Owen A01**

Studio; 1233 Davenport Road, Toronto

M6H 3A6, Canada

Web: www.a01creative.com

Email: andrew\_a01@yahoo.ca

Phone: +1.647.770.0885

LINKS:

**Public Art Projects** 

**School Mural Projects** 

**Urban Art Interventions** 

**Outdoor Advertising Projects** 

Portfolio of Artworks: A01 ART NOW PDF

**Print Media Reviews, Articles, Catalogues** 

**Related Links on the Web**