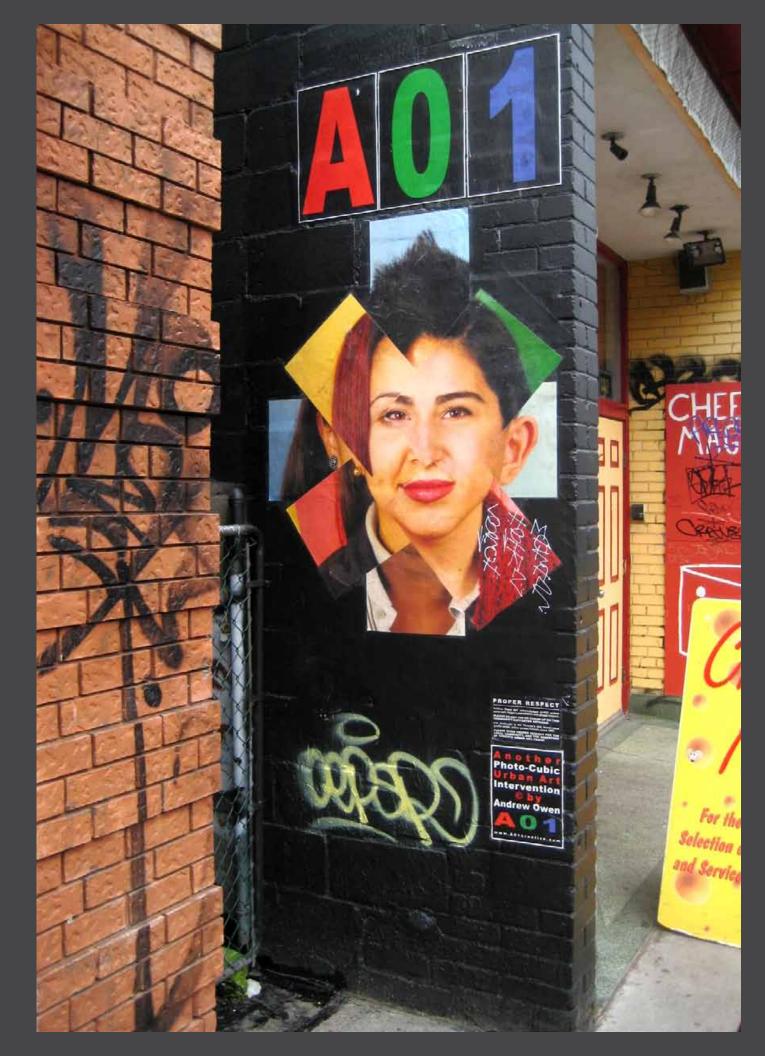

## Just a Façade

Supercrawl Festival City of Hamilton

Just a Façade [3 of 21 photo-based urban interventions]

Each work: 1.22 x .91 m / 48 x 36 ins / 4 x 3 ft.

ink jet on self-adhesive vinyl, urban surfaces

Hamilton, Canada

Just a Façade: [3 of 21 photo-based urban interventions]

Each work: 1.22 x .91 m / 48 x 36 ins / 4 x 3 ft.

Hamilton, Canada

Just a Façade [3 of 21 photo-based urban interventions]

ink jet on self-adhesive vinyl, urban surfaces

City of Hamilton, James Street Supercrawl

Each work: 1.22 x .91 m / 48 x 36 ins / 4 x 3 ft.

Hamilton, Canada

Photo-cubic People & Flowers

City of Brampton "ArtPrintTeam"

Photo-cubic Brampton People & Flowers (City of Brampton "ArtPrint Team" - (ad hoc committee formed to commission a public artwork))