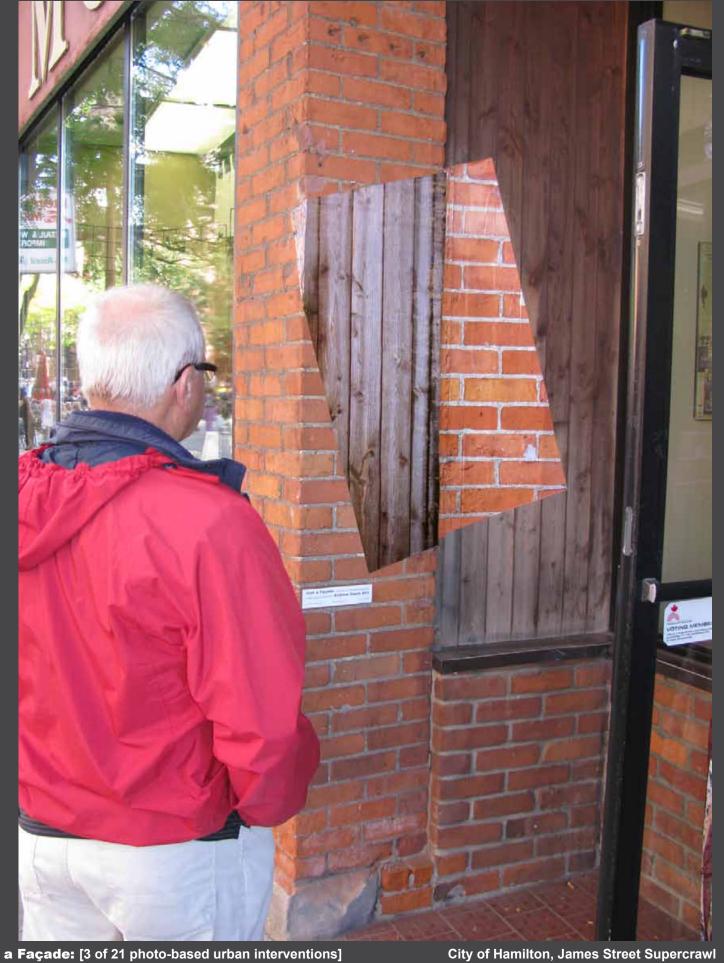

## Just a Façade

Supercrawl Festival City of Hamilton

Just a Façade [3 of 21 photo-based urban interventions]

Each work: 1.22 x .91 m / 48 x 36 ins / 4 x 3 ft.

ink jet on self-adhesive vinyl, urban surfaces

Hamilton, Canada

Just a Façade: [3 of 21 photo-based urban interventions]

Each work: 1.22 x .91 m / 48 x 36 ins / 4 x 3 ft.

Hamilton, Canada

Just a Façade [3 of 21 photo-based urban interventions]

ink jet on self-adhesive vinyl, urban surfaces

City of Hamilton, James Street Supercrawl

Each work: 1.22 x .91 m / 48 x 36 ins / 4 x 3 ft.

Hamilton, Canada

Photo-cubic People & Flowers

City of Brampton "ArtPrintTeam"

Photo-cubic Brampton People & Flowers (City of Brampton "ArtPrint Team" - (ad hoc committee formed to commission a public artwork))