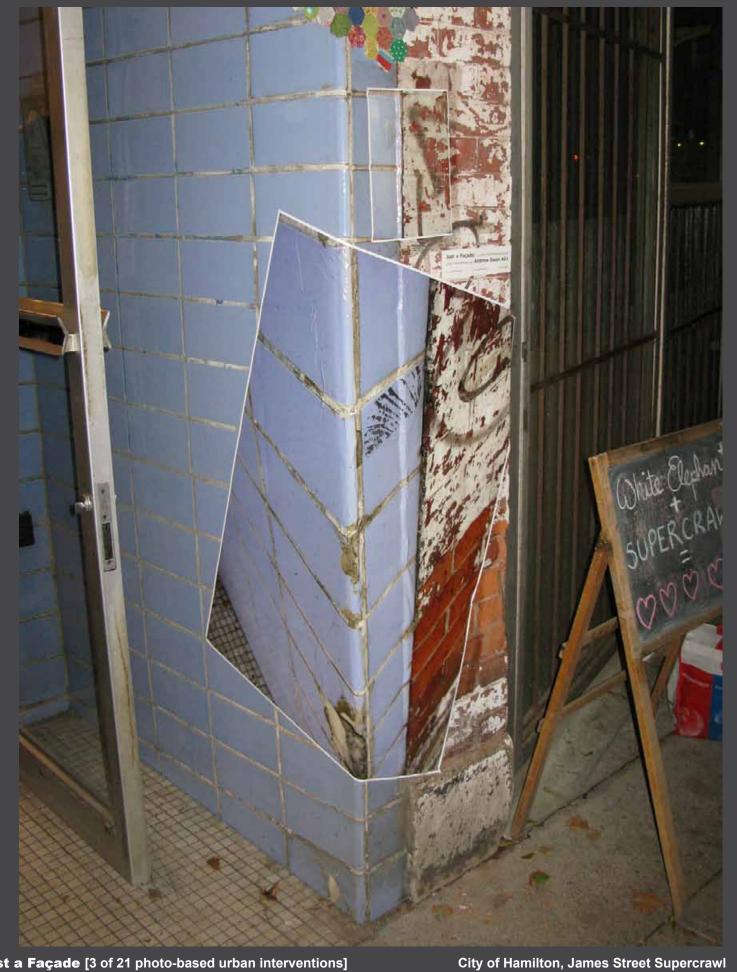

## Just a Façade

Supercrawl Festival City of Hamilton

Just a Façade [3 of 21 photo-based urban interventions]

Each work: 1.22 x .91 m / 48 x 36 ins / 4 x 3 ft.

ink jet on self-adhesive vinyl, urban surfaces

Hamilton, Canada

Just a Façade: [3 of 21 photo-based urban interventions]

Each work: 1.22 x .91 m / 48 x 36 ins / 4 x 3 ft.

Hamilton, Canada

Just a Façade [3 of 21 photo-based urban interventions]

ink jet on self-adhesive vinyl, urban surfaces

City of Hamilton, James Street Supercrawl

Each work: 1.22 x .91 m / 48 x 36 ins / 4 x 3 ft.

Hamilton, Canada

Photo-cubic People & Flowers

City of Brampton "ArtPrintTeam"

Photo-cubic Brampton People & Flowers (City of Brampton "ArtPrint Team" - (ad hoc committee formed to commission a public artwork))