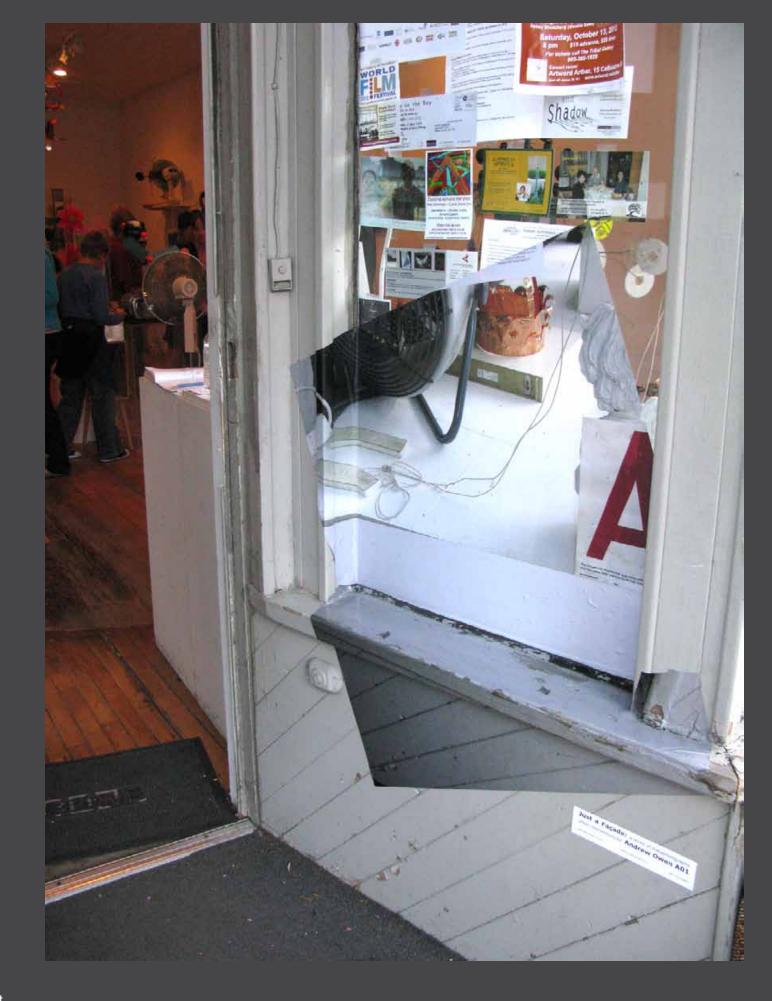

## Just a Façade

Supercrawl Festival City of Hamilton

Just a Façade [3 of 21 photo-based urban interventions]

Each work: 1.22 x .91 m / 48 x 36 ins / 4 x 3 ft.

ink jet on self-adhesive vinyl, urban surfaces

Hamilton, Canada

Just a Façade: [3 of 21 photo-based urban interventions]

Each work: 1.22 x .91 m / 48 x 36 ins / 4 x 3 ft.

Hamilton, Canada

Just a Façade [3 of 21 photo-based urban interventions]

ink jet on self-adhesive vinyl, urban surfaces

City of Hamilton, James Street Supercrawl

Each work: 1.22 x .91 m / 48 x 36 ins / 4 x 3 ft.

Hamilton, Canada

Photo-cubic People & Flowers

City of Brampton "ArtPrintTeam"

Photo-cubic Brampton People & Flowers (City of Brampton "ArtPrint Team" - (ad hoc committee formed to commission a public artwork))