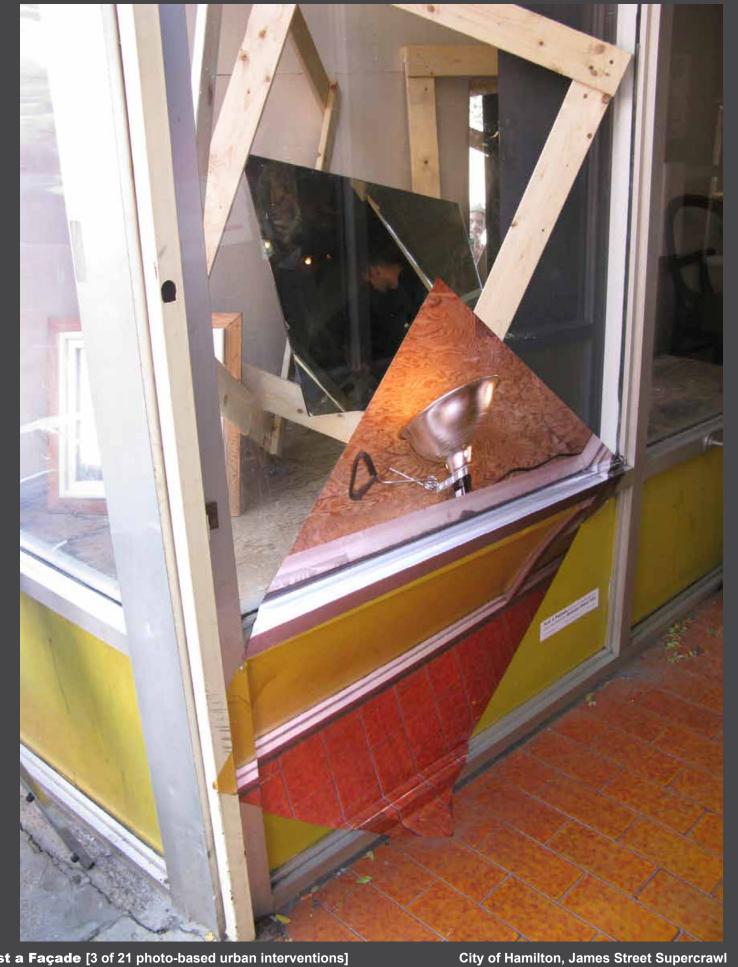

## Just a Façade

Supercrawl Festival City of Hamilton

Just a Façade [3 of 21 photo-based urban interventions]

Each work: 1.22 x .91 m / 48 x 36 ins / 4 x 3 ft.

ink jet on self-adhesive vinyl, urban surfaces

Hamilton, Canada

Just a Façade: [3 of 21 photo-based urban interventions]

Each work: 1.22 x .91 m / 48 x 36 ins / 4 x 3 ft.

Hamilton, Canada

Just a Façade [3 of 21 photo-based urban interventions]

ink jet on self-adhesive vinyl, urban surfaces

City of Hamilton, James Street Supercrawl

Each work: 1.22 x .91 m / 48 x 36 ins / 4 x 3 ft.

Hamilton, Canada

Photo-cubic People & Flowers

City of Brampton "ArtPrintTeam"

Photo-cubic Brampton People & Flowers (City of Brampton "ArtPrint Team" - (ad hoc committee formed to commission a public artwork))