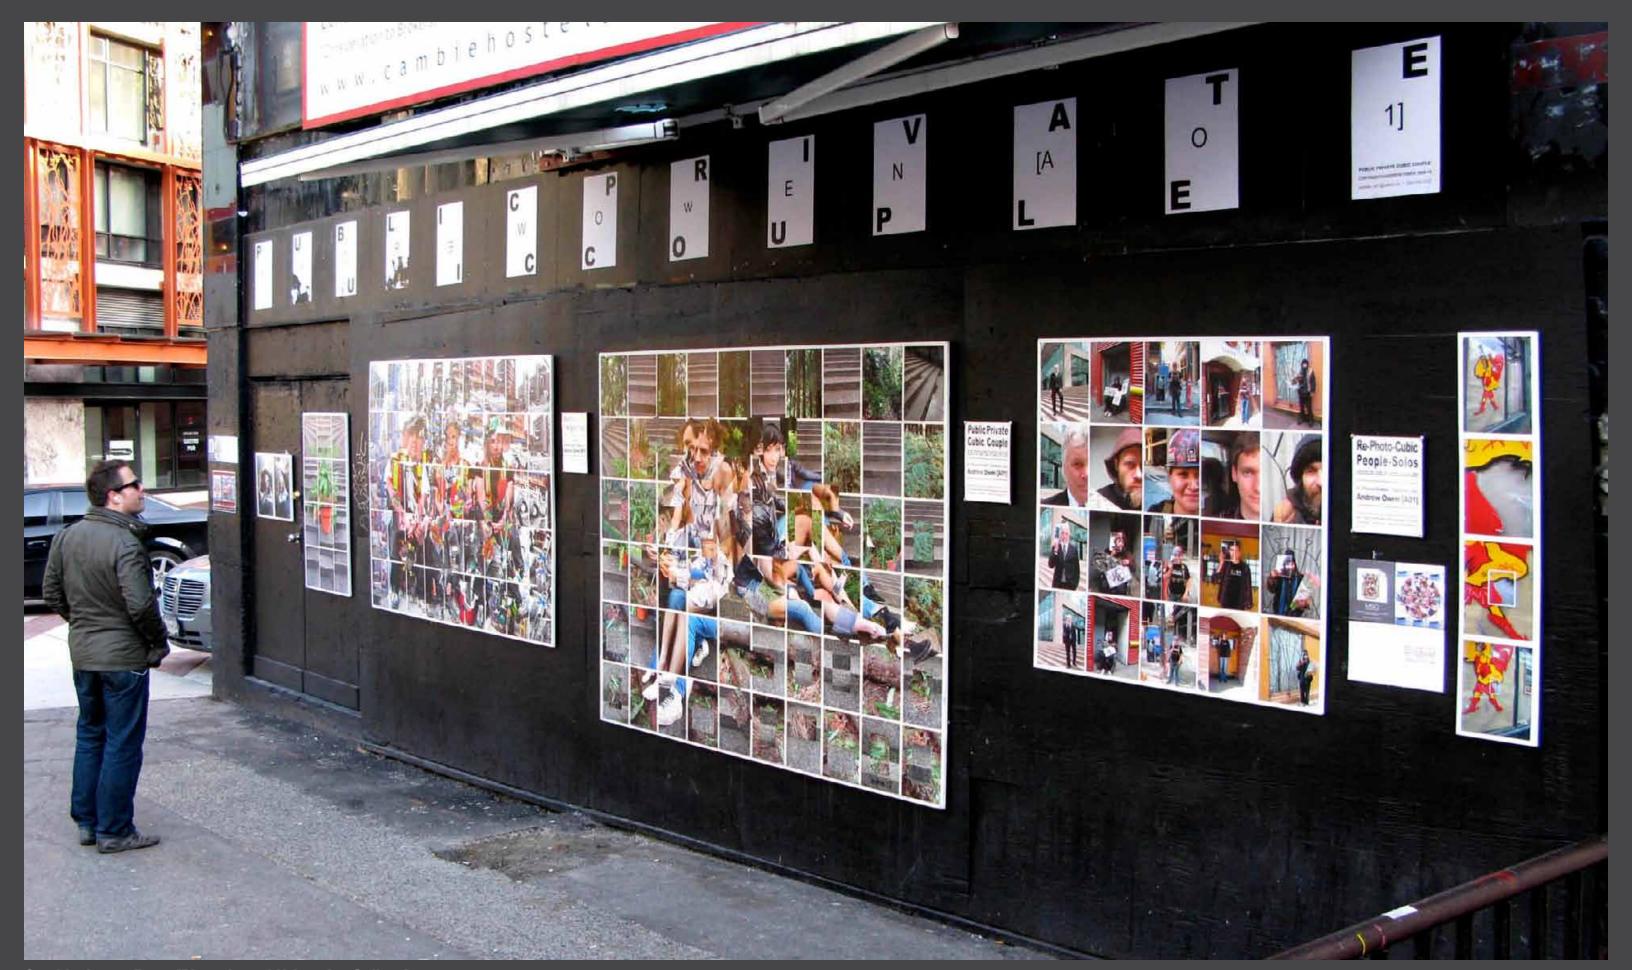

Photo-cubic Stoop Punks: Portrait Tableau

Re: Photo: Flowers & Fences
Vancouver/Toronto, Canada

Cambie Annex Front [Photo-based Urban Art Gallery]

Throwup Throwdown: Andrew01 vs Cameraman

(with Byron Dauncey)

Vancouver, Canada multiple format photographic prints, mixed media on panel

overall installation: 2.44 x 7.23 m / 96 x 288 in / 8 x 24 ft

More Images1

2007

U n i t e d Diversity

Various Locations