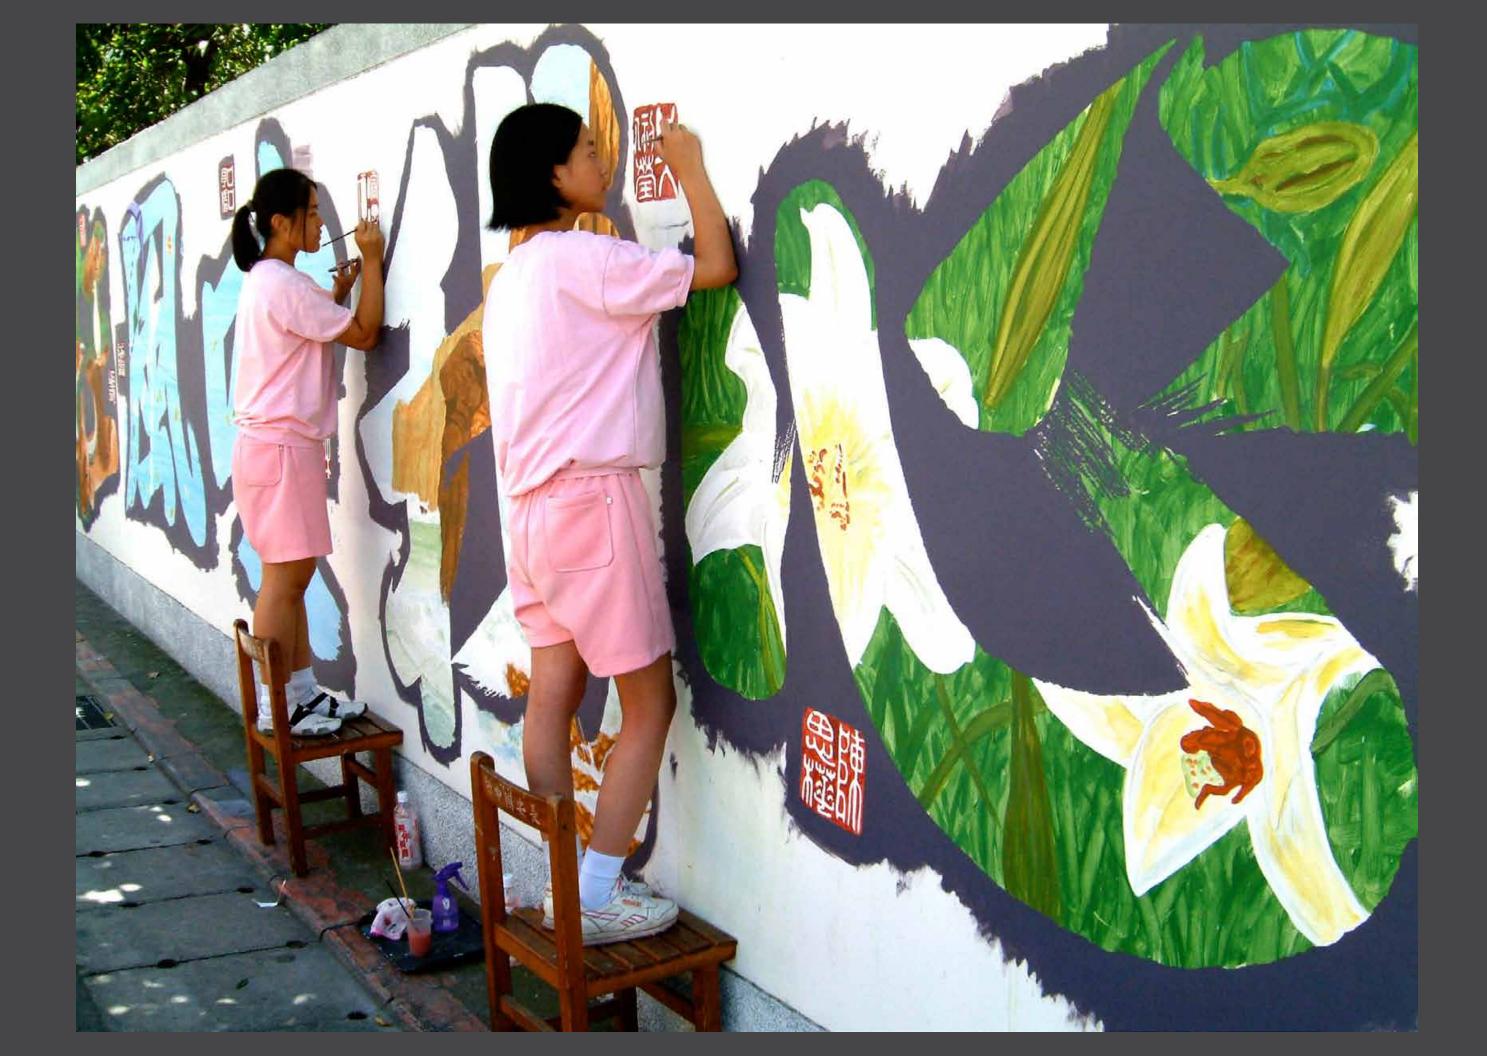

## creative Public Art Projects

Hand Painted Wall Murals

Vancouver Through the Seasons

Charles Tupper Secondary School

Vancouver, Canada

Vancouver Through The Seasons

Charles Tupper Secondary School + Vancouver School Board