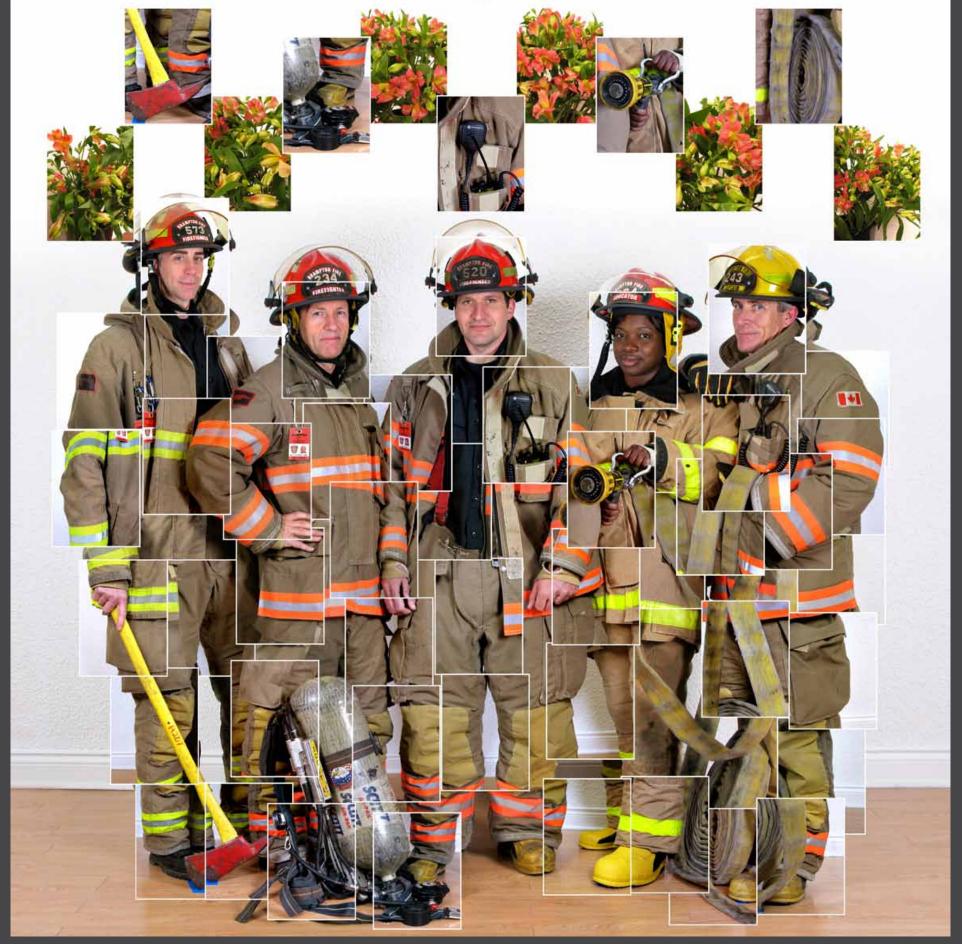

City of Hamilton, James Street Supercrawl

Each work: 1.22 x .91 m / 48 x 36 ins / 4 x 3 ft.

Hamilton, Canada

Photo-cubic People & Flowers

City of Brampton "ArtPrintTeam"

Photo-cubic Brampton People & Flowers (City of Brampton "ArtPrint Team" - (ad hoc committee formed to commission a public artwork))

Photo-cubic Brampton People & Flowers (City of Brampton "ArtPrint Team" - (ad hoc committee formed to commission a public artwork))

Photo-cubic Brampton People & Flowers

(City of Brampton "ArtPrint Team" - (ad hoc committee formed to commission a public artwork))