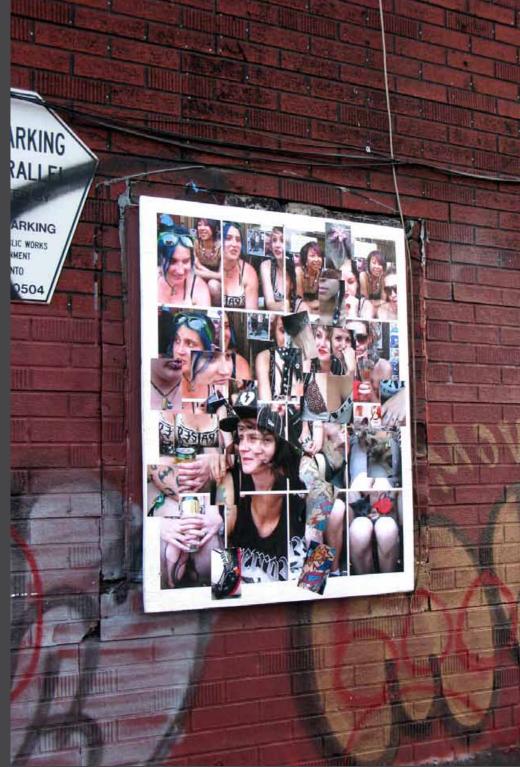

Photo-cubic Stoop Punks: Portrait Tableau

Re: Photo: Flowers & Fences
Vancouver/Toronto, Canada

Cambie Annex Front [Photo-based Urban Art Gallery]

Throwup Throwdown: Andrew01 vs Cameraman

(with Byron Dauncey)