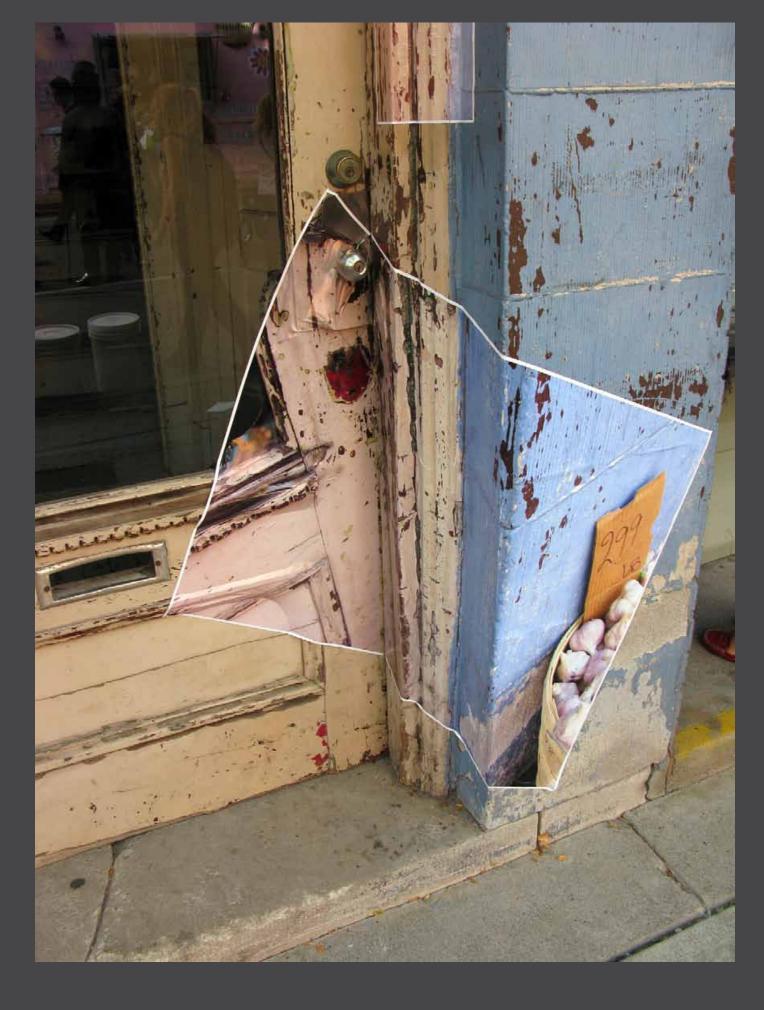

## Just a Façade

Supercrawl Festival City of Hamilton

Just a Façade [3 of 21 photo-based urban interventions]

Each work: 1.22 x .91 m / 48 x 36 ins / 4 x 3 ft.

ink jet on self-adhesive vinyl, urban surfaces

Hamilton, Canada

Just a Façade: [3 of 21 photo-based urban interventions]

Each work: 1.22 x .91 m / 48 x 36 ins / 4 x 3 ft.

Hamilton, Canada

Just a Façade [3 of 21 photo-based urban interventions]

ink jet on self-adhesive vinyl, urban surfaces

City of Hamilton, James Street Supercrawl

Each work: 1.22 x .91 m / 48 x 36 ins / 4 x 3 ft.

Hamilton, Canada

Photo-cubic People & Flowers

City of Brampton "ArtPrintTeam"

Photo-cubic Brampton People & Flowers (City of Brampton "ArtPrint Team" - (ad hoc committee formed to commission a public artwork))