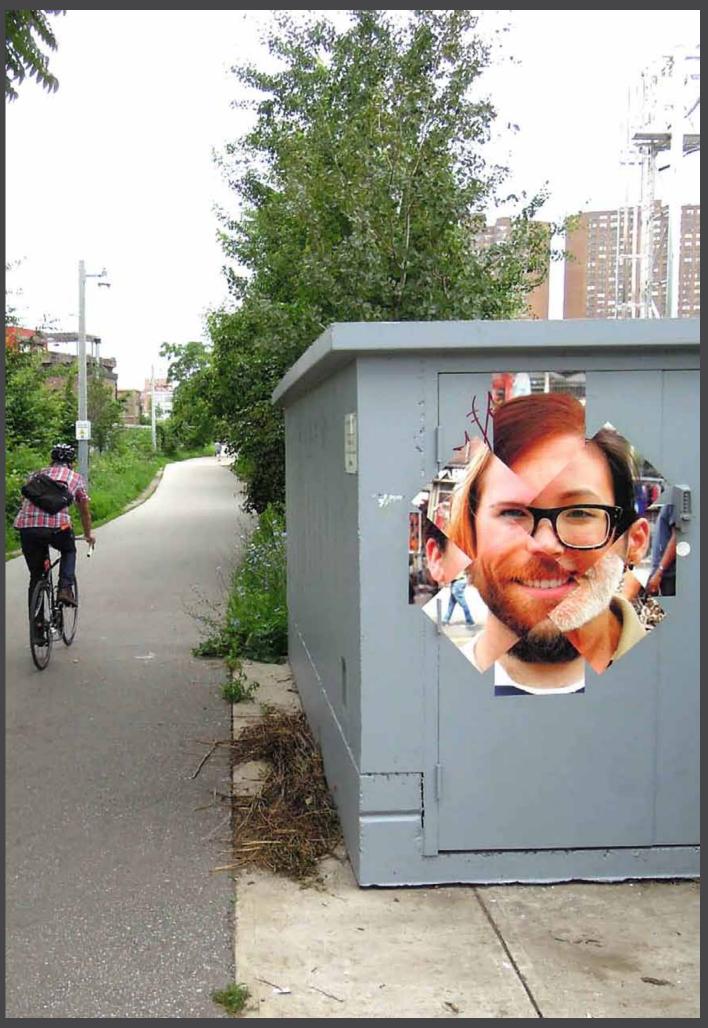

## Just a Façade

Supercrawl Festival City of Hamilton

Just a Façade [3 of 21 photo-based urban interventions]

Each work: 1.22 x .91 m / 48 x 36 ins / 4 x 3 ft.

ink jet on self-adhesive vinyl, urban surfaces

Hamilton, Canada

Just a Façade: [3 of 21 photo-based urban interventions]

Each work: 1.22 x .91 m / 48 x 36 ins / 4 x 3 ft.

Hamilton, Canada

Just a Façade [3 of 21 photo-based urban interventions]

ink jet on self-adhesive vinyl, urban surfaces

City of Hamilton, James Street Supercrawl

Each work: 1.22 x .91 m / 48 x 36 ins / 4 x 3 ft.

Hamilton, Canada

Photo-cubic People & Flowers

City of Brampton "ArtPrintTeam"

Photo-cubic Brampton People & Flowers (City of Brampton "ArtPrint Team" - (ad hoc committee formed to commission a public artwork))