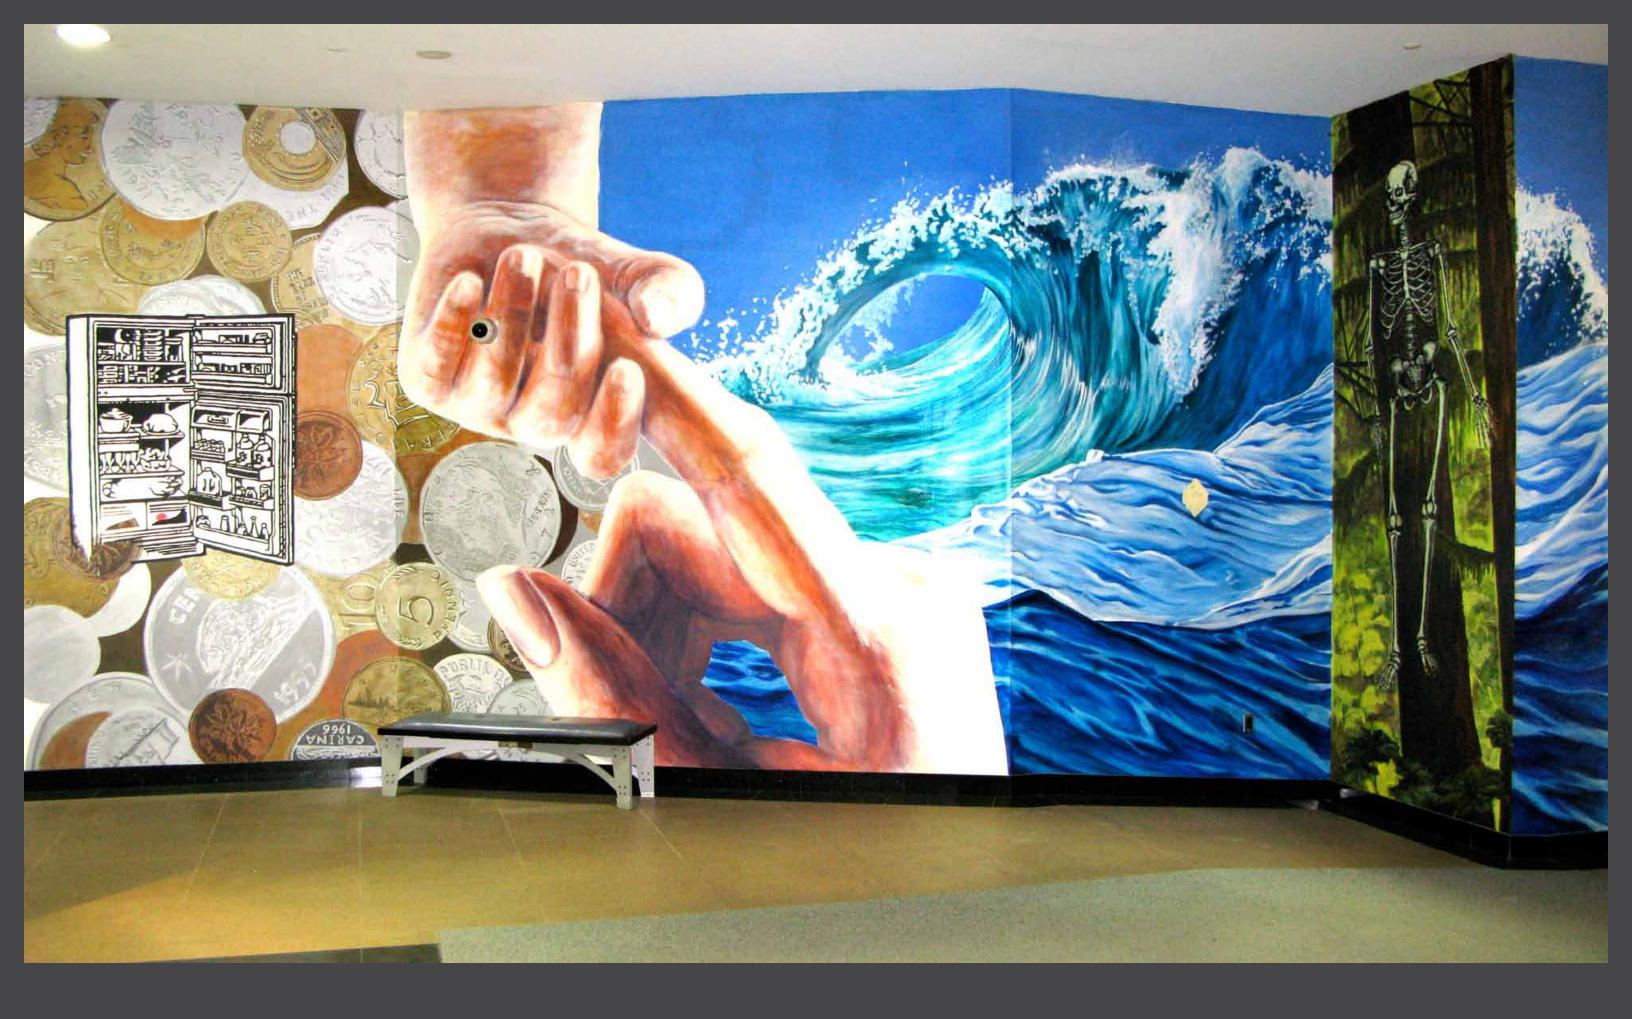

with Byron Dauncey)

Vancouver, Canada multiple format photographic prints, mixed media on panel

overall installation: 2.44 x 7.23 m / 96 x 288 in / 8 x 24 ft

More Images1

2007

U n i t e d Diversity

Various Locations





























## creative Public Art Projects

Hand Painted Wall Murals

Vancouver Through the Seasons

Charles Tupper Secondary School



Vancouver, Canada







Vancouver Through The Seasons

Charles Tupper Secondary School + Vancouver School Board



Vancouver Through The Seasons

Chang An Then & Now

C h a n g A n Middle School Taipei, Taiwa n













客狂此 風情 自長安來選出情不可道此别 西此 何時



Korea-Canada Landscape

Canadian Embassy Dong A University B u s a n, K o r e a











# Metro Hall Student Mural

Municiplity of Metropolitan T o r o n t o













# Roy's Square Naval Mural

1 Bloor Street East T o r o n t o













# creative Public Art Projects

## CONTACT

### **Andrew Owen A01**

Studio; 1233 Davenport Road, Toronto

M6H 3A6, Canada

Web: www.a01creative.com

Email: andrew\_a01@yahoo.ca

Phone: +1.647.770.0885

LINKS:

**Public Art Projects** 

**School Mural Projects** 

**Urban Art Interventions** 

**Outdoor Advertising Projects** 

Portfolio of Artworks: A01 ART NOW PDF

**Print Media Reviews, Articles, Catalogues** 

**Related Links on the Web**