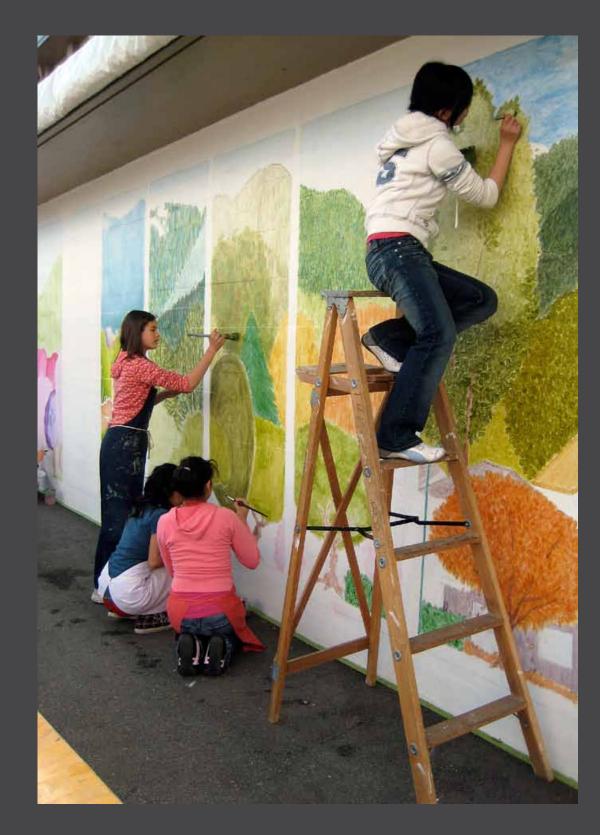

## creative Public Art Projects

Hand Painted Wall Murals

Vancouver Through the Seasons

Charles Tupper Secondary School

Vancouver, Canada

Vancouver Through The Seasons

Charles Tupper Secondary School + Vancouver School Board

Vancouver Through The Seasons

Chang An Then & Now

C h a n g A n Middle School Taipei, Taiwa n

客狂此 風情 自長安來選出情不可道此别 西此 何時

Korea-Canada Landscape

Canadian Embassy Dong A University B u s a n, K o r e a