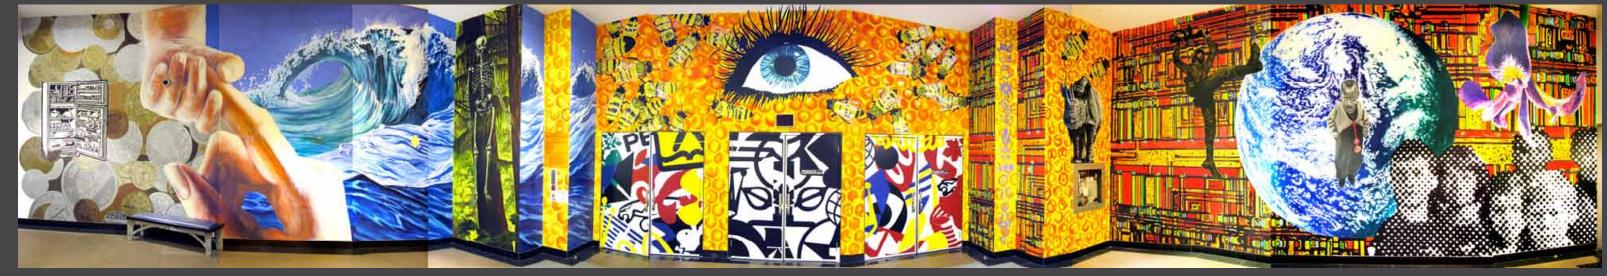

raman

(with Byron Dauncey)

Vancouver, Canada multiple format photographic prints, mixed media on panel

overall installation: 2.44 x 7.23 m / 96 x 288 in / 8 x 24 ft

More Images1

2007

U n i t e d Diversity

Various Locations





























## creative Public Art Projects

Hand Painted Wall Murals

Vancouver Through the Seasons

Charles Tupper Secondary School



Vancouver, Canada







Vancouver Through The Seasons

Charles Tupper Secondary School + Vancouver School Board



Vancouver Through The Seasons

Chang An Then & Now

C h a n g A n Middle School Taipei, Taiwa n













客狂此 風情 自長安來選出情不可道此别 西此 何時



Korea-Canada Landscape

Canadian Embassy Dong A University B u s a n, K o r e a











# Metro Hall Student Mural

Municiplity of Metropolitan T o r o n t o













# Roy's Square Naval Mural

1 Bloor Street East T o r o n t o













# creative Public Art Projects

## CONTACT

### **Andrew Owen A01**

Studio; 1233 Davenport Road, Toronto

M6H 3A6, Canada

Web: www.a01creative.com

Email: andrew\_a01@yahoo.ca

Phone: +1.647.770.0885

LINKS:

**Public Art Projects** 

**School Mural Projects** 

**Urban Art Interventions** 

**Outdoor Advertising Projects** 

Portfolio of Artworks: A01 ART NOW PDF

**Print Media Reviews, Articles, Catalogues** 

**Related Links on the Web**