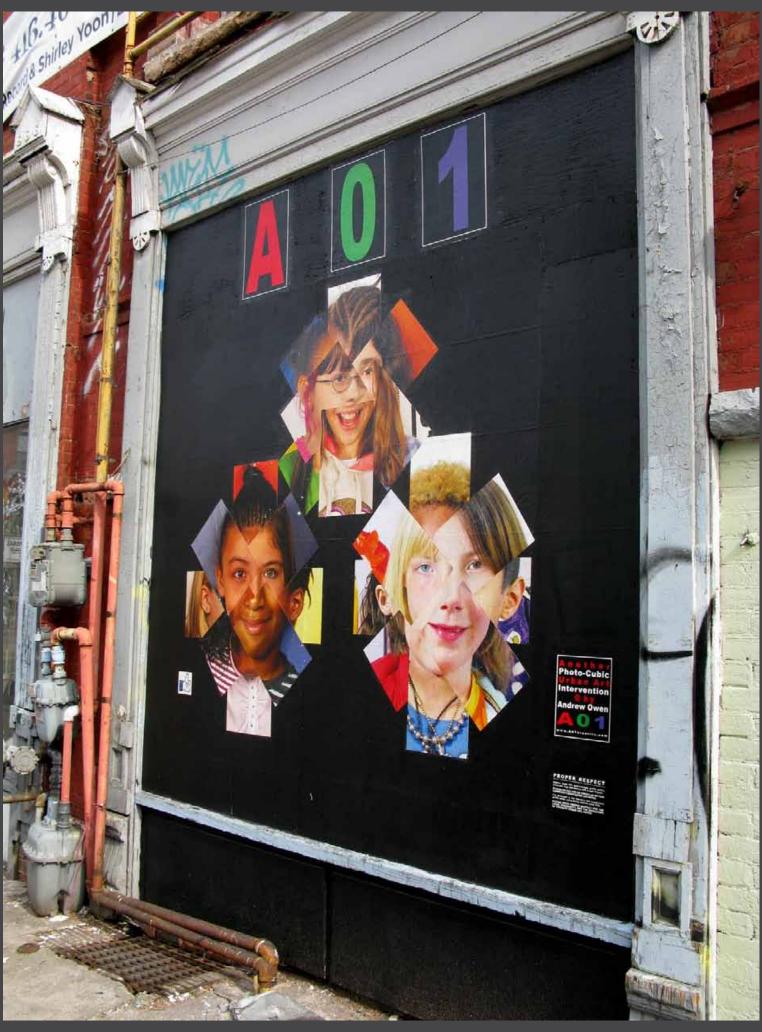

## Just a Façade

Supercrawl Festival City of Hamilton

Just a Façade [3 of 21 photo-based urban interventions]

Each work: 1.22 x .91 m / 48 x 36 ins / 4 x 3 ft.

ink jet on self-adhesive vinyl, urban surfaces

Hamilton, Canada

Just a Façade: [3 of 21 photo-based urban interventions]

Each work: 1.22 x .91 m / 48 x 36 ins / 4 x 3 ft.

Hamilton, Canada

Just a Façade [3 of 21 photo-based urban interventions]

ink jet on self-adhesive vinyl, urban surfaces

City of Hamilton, James Street Supercrawl

Each work: 1.22 x .91 m / 48 x 36 ins / 4 x 3 ft.

Hamilton, Canada

Photo-cubic People & Flowers

City of Brampton "ArtPrintTeam"

Photo-cubic Brampton People & Flowers (City of Brampton "ArtPrint Team" - (ad hoc committee formed to commission a public artwork))