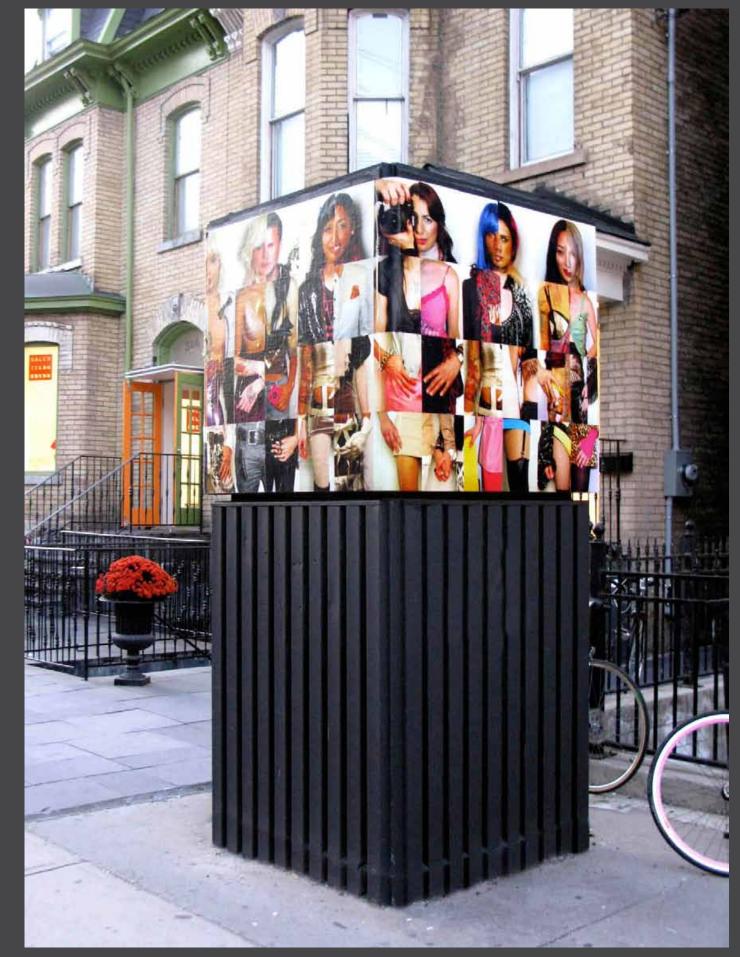

Photo-cubic Tableaux

Various Locations

Live Collective Photo-Cubic Portrait Tableau (Created live, on-site with 100 participants at Toronto Art and Fashion Week)

Live Collective Photo-Cubic Portrait Tableau (Created live, on-site with 100 participants at Toronto Art and Fashion Week)

Photo-cubic Stoop Punks: Portrait Tableau

Re: Photo: Flowers & Fences
Vancouver/Toronto, Canada

Cambie Annex Front [Photo-based Urban Art Gallery]

Throwup Throwdown: Andrew01 vs Cameraman

(with Byron Dauncey)