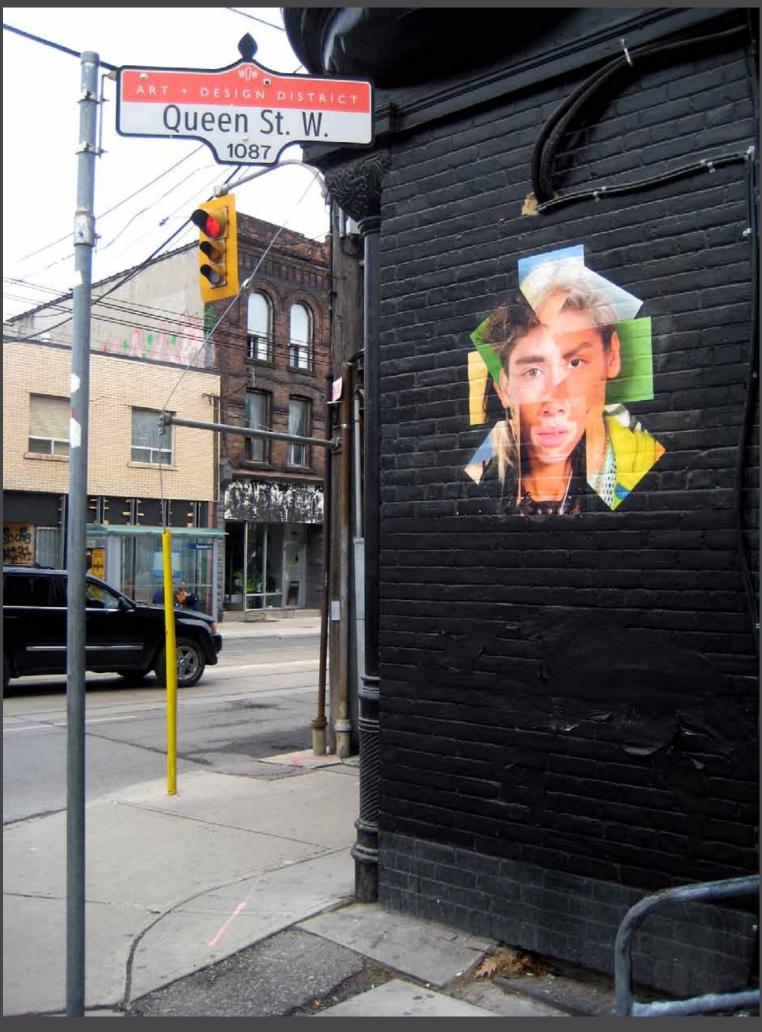

## Just a Façade

Supercrawl Festival City of Hamilton

Just a Façade [3 of 21 photo-based urban interventions]

Each work: 1.22 x .91 m / 48 x 36 ins / 4 x 3 ft.

ink jet on self-adhesive vinyl, urban surfaces

Hamilton, Canada

Just a Façade: [3 of 21 photo-based urban interventions]

Each work: 1.22 x .91 m / 48 x 36 ins / 4 x 3 ft.

Hamilton, Canada

Just a Façade [3 of 21 photo-based urban interventions]

ink jet on self-adhesive vinyl, urban surfaces

City of Hamilton, James Street Supercrawl

Each work: 1.22 x .91 m / 48 x 36 ins / 4 x 3 ft.

Hamilton, Canada

Photo-cubic People & Flowers

City of Brampton "ArtPrintTeam"

Photo-cubic Brampton People & Flowers (City of Brampton "ArtPrint Team" - (ad hoc committee formed to commission a public artwork))