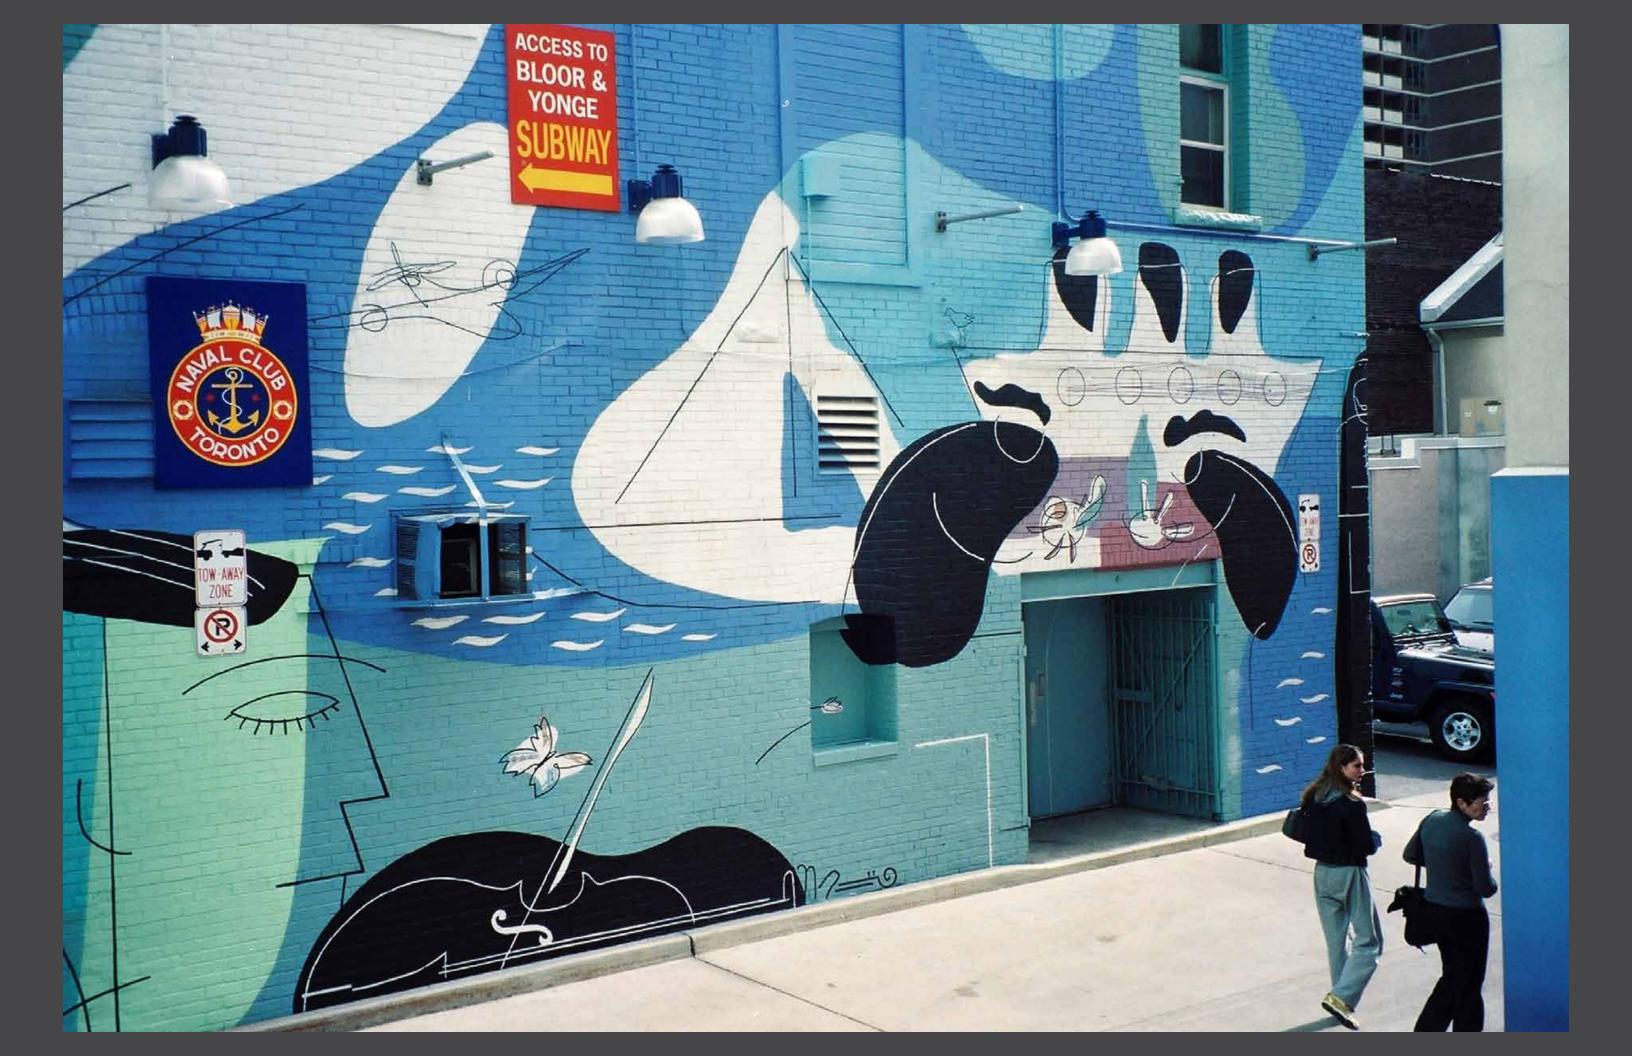

ixed media on panel

overall installation: 2.44 x 7.23 m / 96 x 288 in / 8 x 24 ft

More Images1

2007

U n i t e d Diversity

Various Locations





























## creative Public Art Projects

Hand Painted Wall Murals

Vancouver Through the Seasons

Charles Tupper Secondary School



Vancouver, Canada







Vancouver Through The Seasons

Charles Tupper Secondary School + Vancouver School Board



Vancouver Through The Seasons

Chang An Then & Now

C h a n g A n Middle School Taipei, Taiwa n













客狂此 風情 自長安來選出情不可道此别 西此 何時



Korea-Canada Landscape

Canadian Embassy Dong A University B u s a n, K o r e a











# Metro Hall Student Mural

Municiplity of Metropolitan T o r o n t o













# Roy's Square Naval Mural

1 Bloor Street East T o r o n t o













# creative Public Art Projects

## CONTACT

### **Andrew Owen A01**

Studio; 1233 Davenport Road, Toronto

M6H 3A6, Canada

Web: www.a01creative.com

Email: andrew\_a01@yahoo.ca

Phone: +1.647.770.0885

LINKS:

**Public Art Projects** 

**School Mural Projects** 

**Urban Art Interventions** 

**Outdoor Advertising Projects** 

Portfolio of Artworks: A01 ART NOW PDF

**Print Media Reviews, Articles, Catalogues** 

**Related Links on the Web**