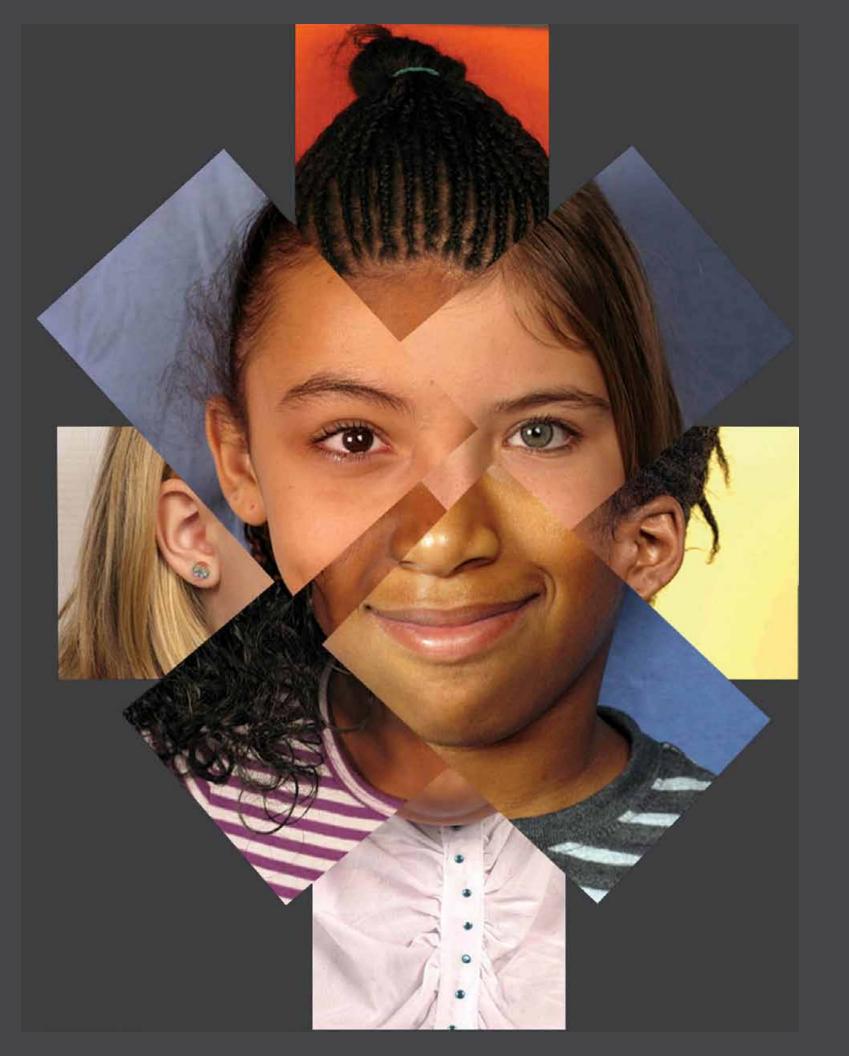

City of Hamilton, James Street Supercrawl

Each work: 1.22 x .91 m / 48 x 36 ins / 4 x 3 ft.

Hamilton, Canada

Photo-cubic People & Flowers

City of Brampton "ArtPrintTeam"

Photo-cubic Brampton People & Flowers (City of Brampton "ArtPrint Team" - (ad hoc committee formed to commission a public artwork))

Photo-cubic Brampton People & Flowers (City of Brampton "ArtPrint Team" - (ad hoc committee formed to commission a public artwork))

Photo-cubic Brampton People & Flowers

(City of Brampton "ArtPrint Team" - (ad hoc committee formed to commission a public artwork))