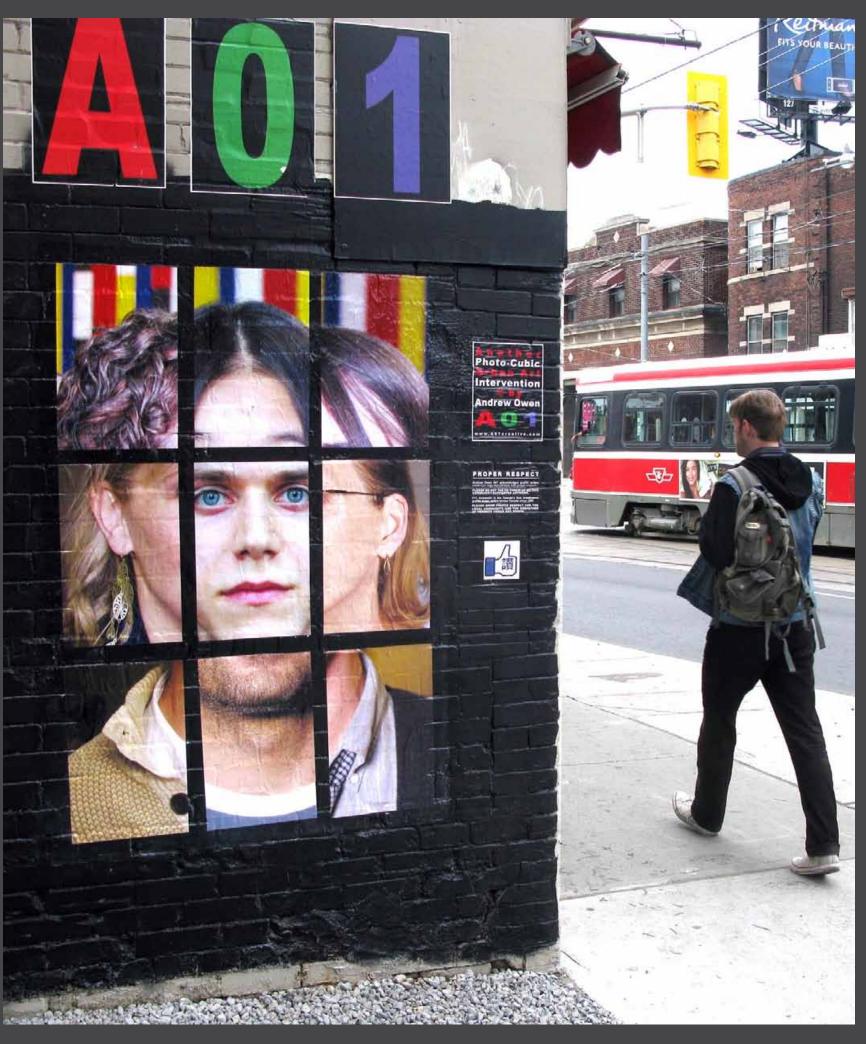

Photo-cubic Tableaux

Various Locations

Live Collective Photo-Cubic Portrait Tableau (Created live, on-site with 100 participants at Toronto Art and Fashion Week)

Live Collective Photo-Cubic Portrait Tableau (Created live, on-site with 100 participants at Toronto Art and Fashion Week)